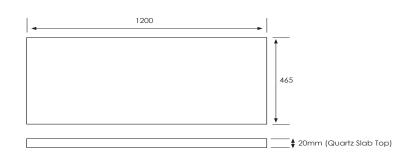

id Colours on MR Board
- Slab Top Options:
   20mm Quartz Top Himalaya (H), Midnight Stone (MS)
   20mm StoneCast Top Gloss White (SC), Matte White (SCMW)
- Dimensions: H420 x W1200 x D465

Note: Vessel basins are purchased separately. Visit www.newtech.co.nz for full range of vessel basin options.

#### **Colour Options with Code**



#### **Technical Details**

Note: All measurements shown are in millimetres. Sizes are nominal.







Head Office: 281 Heads Road, Wanganui Auckland Office: 525 Great South Road, Penrose, Auckland 06 349 0194 | 0800 728 662 www.newtech.co.nz

# SPECIFICATION SHEET

## **Slab Top Options**

## StoneCast Slab Top 1200

W1200 x D465 x H20

Gloss White - SC Matte White - SCMW





# Quartz Slab Top 1200

W1200 x D465 x H20

Midnight Stone - MS Himalaya - HY





#### Tap Hole Position

Tap hole position must be specified

NTH No Tap Holes
CTH Centre Tap Holes
LTH Left Tap Holes
RTH Right Tap Holes
ITH\* Inside Tap Holes
OTH\* Outside Tap Holes

\*only applicable with double basins