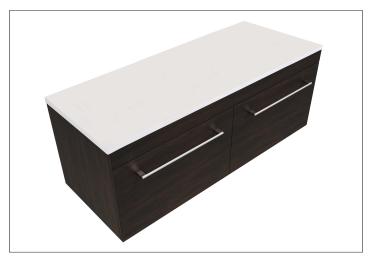

#### Skye 1200mm 2 Drawer Wall Vanity

#### **Features**

- Wall Hung
- Full Extension Soft Close Drawers
- Cabinet: Laminate Woodgrain & Solid Colours on MR Board
- Slab Top Options:
   20mm Quartz Top Himalaya (H), Midnight Stone (MS)
   20mm StoneCast Top Gloss White (SC), Matte White (SCMW)
- Dimensions: H420 x W1200 x D465