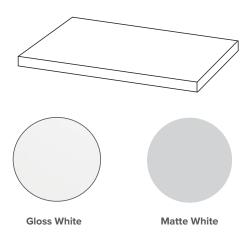

## StoneCast Slab Top 1200

W1200 x D465 x H20

Gloss White - SC Matte White - SCMW