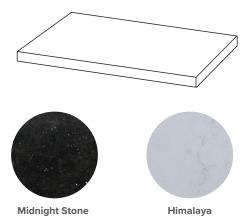

olid Colours on MR Board
- Slab Top Options:
   20mm Quartz Top Himalaya (H), Midnight Stone (MS)
   20mm StoneCast Top Gloss White (SC), Matte White (SCMW)
- Dimensions: H420 x W1200 x D465

Note: Vessel basins are purchased separately. Visit www.newtech.co.nz for full range of vessel basin options.

#### **Colour Options with Code**



#### **Technical Details**

Note: All measurements shown are in millimetres. Sizes are nominal.







Head Office: 281 Heads Road, Wanganui Auckland Office: 525 Great South Road, Penrose, Auckland 06 349 0194 | 0800 728 662 www.newtech.co.nz

# SPECIFICATION SHEET

## **Slab Top Options**

## StoneCast Slab Top 1200

W1200 x D465 x H20

Gloss White - SC Matte White - SCMW





# Quartz Slab Top 1200

W1200 x D465 x H20

Midnight Stone - MS Himalaya - HY





#### Tap Hole Position

Tap hole position must be specified

NTH No Tap Holes
CTH Centre Tap Holes
LTH Left Tap Holes
RTH Right Tap Holes
ITH\* Inside Tap Holes
OTH\* Outside Tap Holes

\*only applicable with double basins