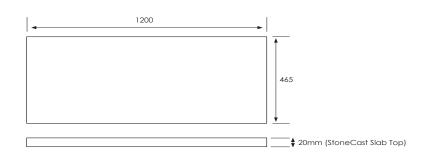

## StoneCast Slab Top 1200

W1200 x D465 x H20

Gloss White - SC Matte White - SCMW