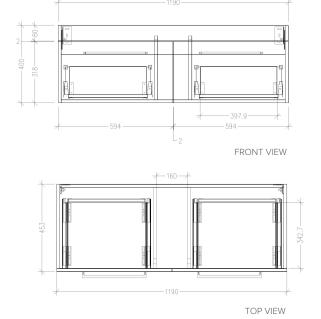

#### **Technical Details**

Note: All measurements shown are in millimetres. Sizes are nominal.

Head Office: 281 Heads Road, Wanganui Auckland Office: 525 Great South Road, Penrose, Auckland 06 349 0194 | 0800 728 662 www.newtech.co.nz