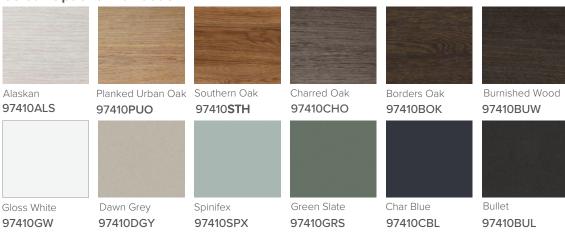

## SPECIFICATION SHEET

#### Skye 1200mm 2 Drawer Wall Vanity



#### **Features**

- Wall Hung
- Full Extension Soft Close Drawers
- Cabinet: Laminate Woodgrain & Solid Colours on MR Board
- Slab Top Options:
   20mm Quartz Top Himalaya (H), Midnight Stone (MS)
   20mm StoneCast Top Gloss White (SC), Matte White (SCMW)
- Dimensions: H420 x W1200 x D465

Note: Vessel basins are purchased separately. Visit www.newtech.co.nz for full range of vessel basin options.

#### **Colour Options with Code**



#### **Technical Details**

Note: All measurements shown are in millimetres. Sizes are nominal.







Head Office: 281 Heads Road, Wanganui Auckland Office: 525 Great South Road, Penrose, Auckland 06 349 0194 | 0800 728 662 www.newtech.co.nz

# SPECIFICATION SHEET

## **Slab Top Options**

## StoneCast Slab Top 1200

W1200 x D465 x H20

Gloss White - SC Matte White - SCMW





# Quartz Slab Top 1200

W1200 x D465 x H20

Midnight Stone - MS Himalaya - HY





#### Tap Hole Position

Tap hole position must be specified

NTH No Tap Holes
CTH Centre Tap Holes
LTH Left Tap Holes
RTH Right Tap Holes
ITH\* Inside Tap Holes
OTH\* Outside Tap Holes

\*only applicable with double basins