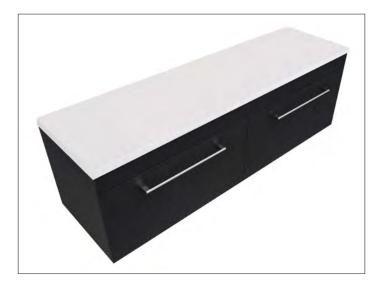

### Skye 1500mm 2 Drawer Wall Vanity with Double Basin

#### **Features**

- Wall Hung
- Full Extension Soft Close Drawers
- Cabinet: Laminate Woodgrain & Solid Colours on MR Board
- Slab Top Options:
   20mm Quartz Top Himalaya (H), Midnight Stone (MS)
   20mm StoneCast Top Gloss White (SC), Matte White (SCMW)
- Dimensions: H420 x W1500 x D465