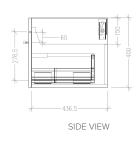

#### **Features**

- Wall Hung
- Full Extension Soft Close Drawers
- Cabinet: Laminate Woodgrain & Solid Colours on MR Board
- Slab Top Options:
   20mm Quartz Top Himalaya (H), Midnight Stone (MS)
   20mm StoneCast Top Gloss White (SC), Matte White (SCMW)
- Dimensions: H420 x W1500 x D465

#### **Technical Details**

Note: All measurements shown are in millimetres. Sizes are nominal.

Head Office: 281 Heads Road, Wanganui Auckland Office: 525 Great South Road, Penrose, Auckland 06 349 0194 | 0800 728 662 www.newtech.co.nz