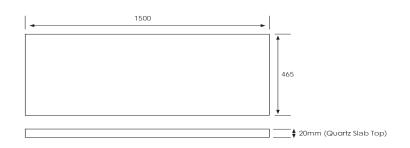

lid Colours on MR Board
- Slab Top Options:
   20mm Quartz Top Himalaya (H), Midnight Stone (MS)
   20mm StoneCast Top Gloss White (SC), Matte White (SCMW)
- Dimensions: H420 x W1500 x D465

Note: Vessel basins are purchased separately. Visit www.newtech.co.nz for full range of vessel basin options.

### **Colour Options with Code**



#### **Technical Details**

Note: All measurements shown are in millimetres. Sizes are nominal.







Head Office: 281 Heads Road, Wanganui Auckland Office: 525 Great South Road, Penrose, Auckland 06 349 0194 | 0800 728 662 www.newtech.co.nz

# SPECIFICATION SHEET

## **Slab Top Options**

## StoneCast Slab Top 1500

W1500 x D465 x H20

Gloss White - SC Matte White - SCMW





# Quartz Slab Top 1500

W1500 x D465 x H20

Midnight Stone - MS Himalaya - HY





### Tap Hole Position

Tap hole position must be specified

NTH No Tap Holes
CTH Centre Tap Holes
LTH Left Tap Holes
RTH Right Tap Holes
ITH\* Inside Tap Holes
OTH\* Outside Tap Holes

\*only applicable with double basins