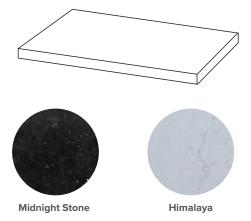

#### **Features**

- Wall Hung
- Full Extension Soft Close Drawers
- Cabinet: Laminate Woodgrain & Solid Colours on MR Board
- Slab Top Options:
   20mm Quartz Top Himalaya (H), Midnight Stone (MS)
   20mm StoneCast Top Gloss White (SC), Matte White (SCMW)
- Dimensions: H420 x W1500 x D465

# Quartz Slab Top 1500

W1500 x D465 x H20

Midnight Stone - MS Himalaya - HY