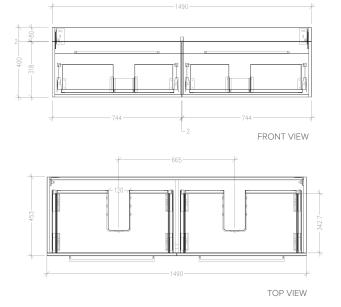

#### **Features**

- Wall Hung
- Full Extension Soft Close Drawers
- Cabinet: Laminate Woodgrain & Solid Colours on MR Board
- Slab Top Options:
   20mm Quartz Top Himalaya (H), Midnight Stone (MS)
   20mm StoneCast Top Gloss White (SC), Matte White (SCMW)
- Dimensions: H420 x W1500 x D465

#### **Technical Details**

Note: All measurements shown are in millimetres. Sizes are nominal.

Head Office: 281 Heads Road, Wanganui Auckland Office: 525 Great South Road, Penrose, Auckland 06 349 0194 | 0800 728 662 www.newtech.co.nz