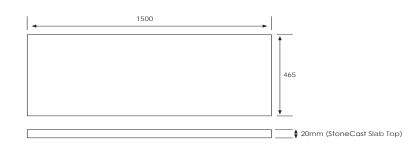

## StoneCast Slab Top 1500

W1500 x D465 x H20

Gloss White - SC Matte White - SCMW