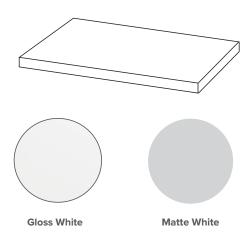

#### **Features**

- Wall Hung
- Full Extension Soft Close Drawers
- Cabinet: Laminate Woodgrain & Solid Colours on MR Board
- Slab Top Options:
   20mm Quartz Top Himalaya (H), Midnight Stone (MS)
   20mm StoneCast Top Gloss White (SC), Matte White (SCMW)
- Dimensions: H420 x W1500 x D465

## StoneCast Slab Top 1500

W1500 x D465 x H20

Gloss White - SC Matte White - SCMW