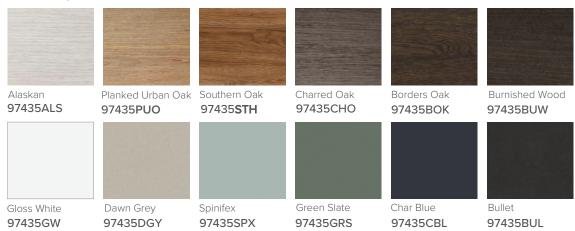

## SPECIFICATION SHEET

### Skye 1500mm 2 Drawer Wall Vanity with Double Basin



#### **Features**

- Wall Hung
- Full Extension Soft Close Drawers
- Cabinet: Laminate Woodgrain & Solid Colours on MR Board
- Slab Top Options:
   20mm Quartz Top Himalaya (H), Midnight Stone (MS)
   20mm StoneCast Top Gloss White (SC), Matte White (SCMW)
- Dimensions: H420 x W1500 x D465

Note: Vessel basins are purchased separately. Visit www.newtech.co.nz for full range of vessel basin options.

### **Colour Options with Code**



#### **Technical Details**

Note: All measurements shown are in millimetres. Sizes are nominal.







Head Office: 281 Heads Road, Wanganui Auckland Office: 525 Great South Road, Penrose, Auckland 06 349 0194 | 0800 728 662 www.newtech.co.nz

# SPECIFICATION SHEET

## **Slab Top Options**

## StoneCast Slab Top 1500

W1500 x D465 x H20

Gloss White - SC Matte White - SCMW





# Quartz Slab Top 1500

W1500 x D465 x H20

Midnight Stone - MS Himalaya - HY





### Tap Hole Position

Tap hole position must be specified

NTH No Tap Holes
CTH Centre Tap Holes
LTH Left Tap Holes
RTH Right Tap Holes
ITH\* Inside Tap Holes
OTH\* Outside Tap Holes

\*only applicable with double basins