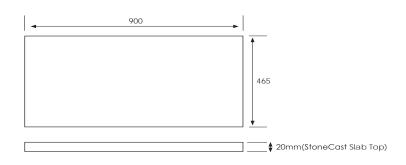

## StoneCast Slab Top 900

W900 x D465 x H20

Gloss White - SC Matte White - SCMW