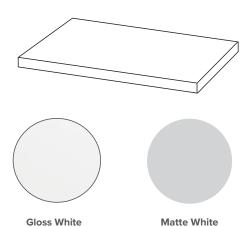

#### **Features**

- Wall Hung
- Full Extension Soft Close Drawer
- Cabinet: Laminate Woodgrain & Solid Colours on MR Board
- Slab Top options:
   20mm Quartz Top Himalaya (H), Midnight Stone (MS)
   20mm StoneCast Top Gloss White (SC), Matte White (SCMW)
- Dimensions: H420 x W900 x D465

## StoneCast Slab Top 900

W900 x D465 x H20

Gloss White - SC Matte White - SCMW