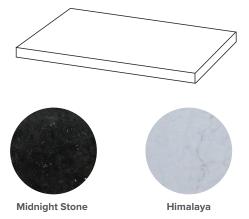

#### **Features**

- Wall Hung
- Full Extension Soft Close Drawer
- Cabinet: Laminate Woodgrain & Solid Colours on MR Board
- Slab Top options:
   20mm Quartz Top Himalaya (H), Midnight Stone (MS)
   20mm StoneCast Top Gloss White (SC), Matte White (SCMW)
- Dimensions: H420 x W900 x D465

## Quartz Slab Top 900

W900 x D465 x H20

Midnight Stone - MS Himalaya - HY