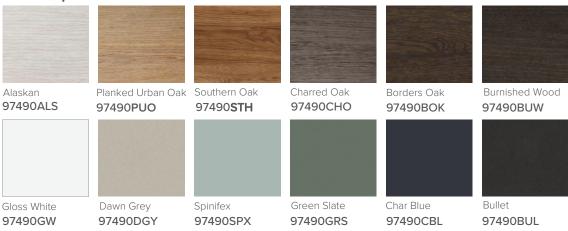

## SPECIFICATION SHEET

### Skye 900mm 1 Drawer Wall Vanity



#### **Features**

- Wall Hung
- Full Extension Soft Close Drawer
- Cabinet: Laminate Woodgrain & Solid Colours on MR Board
- Slab Top options:
   20mm Quartz Top Himalaya (H), Midnight Stone (MS)
   20mm StoneCast Top Gloss White (SC), Matte White (SCMW)
- Dimensions: H420 x W900 x D465

Note: Vessel basins are purchased separately. Visit www.newtech.co.nz for full range of vessel basin options.

### **Colour Options with Code**



### **Technical Details**

Note: All measurements shown are in millimetres. Sizes are nominal.







# SPECIFICATION SHEET

## **Slab Top Options**

## StoneCast Slab Top 900

W900 x D465 x H20

Gloss White - SC Matte White - SCMW





## Quartz Slab Top 900

W900 x D465 x H20

Midnight Stone - MS Himalaya - HY





## Tap Hole Position

Tap hole position must be specified

NTH No Tap Holes
CTH Centre Tap Holes
LTH Left Tap Holes
RTH Right Tap Holes
ITH\* Inside Tap Holes
OTH\* Outside Tap Holes

\*only applicable with double basins