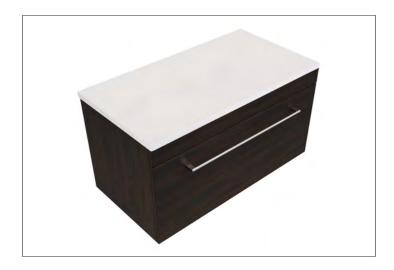

### Skye 900mm 1 Drawer Wall Vanity

#### **Features**

- Wall Hung
- Full Extension Soft Close Drawer
- Cabinet: Laminate Woodgrain & Solid Colours on MR Board
- Slab Top options:
   20mm Quartz Top Himalaya (H), Midnight Stone (MS)
   20mm StoneCast Top Gloss White (SC), Matte White (SCMW)
- Dimensions: H420 x W900 x D465