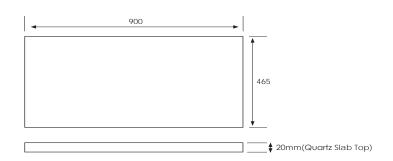

SHEET

### Skye 900mm 1 Drawer Wall Vanity



#### **Features**

- Wall Hung
- Full Extension Soft Close Drawer
- Cabinet: Laminate Woodgrain & Solid Colours on MR Board
- Slab Top options:
   20mm Quartz Top Himalaya (H), Midnight Stone (MS)
   20mm StoneCast Top Gloss White (SC), Matte White (SCMW)
- Dimensions: H420 x W900 x D465

Note: Vessel basins are purchased separately. Visit www.newtech.co.nz for full range of vessel basin options.

### **Colour Options with Code**



### **Technical Details**

Note: All measurements shown are in millimetres. Sizes are nominal.







# SPECIFICATION SHEET

## **Slab Top Options**

## StoneCast Slab Top 900

W900 x D465 x H20

Gloss White - SC Matte White - SCMW





## Quartz Slab Top 900

W900 x D465 x H20

Midnight Stone - MS Himalaya - HY





## Tap Hole Position

Tap hole position must be specified

NTH No Tap Holes
CTH Centre Tap Holes
LTH Left Tap Holes
RTH Right Tap Holes
ITH\* Inside Tap Holes
OTH\* Outside Tap Holes

\*only applicable with double basins