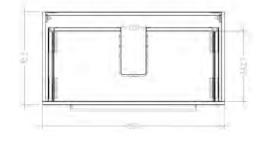

Note: All measurements shown are in millimetres. Sizes are nominal.

• Dimensions: H420 x W900 x D465

Note: Vessel basins are purchased separately. Visit www.newtech.co.nz for full range of vessel basin options.

#### **Technical Details**

FRONT VIEW

TOP VIEW

SIDE VIEW