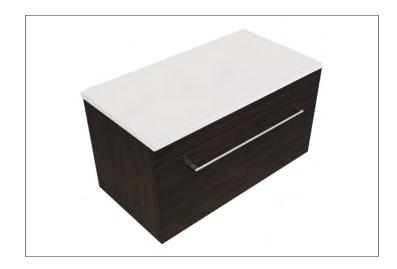

### Skye 900mm 1 Drawer Wall Vanity

#### Features

- Wall Hung
- Full Extension Soft Close Drawer
- Cabinet: Laminate Woodgrain & Solid Colours on MR Board
- Slab Top options: Acrylic Surface Top- Sierra (SIER), Misty (MIST), Galaxia (GALA) 20mm Stonecast Top - Gloss White (ST), Matte White (STMW)

Note: All measurements shown are in millimetres. Sizes are nominal.

• Dimensions: H420 x W900 x D465

Note: Vessel basins are purchased separately. Visit www.newtech.co.nz for full range of vessel basin options.