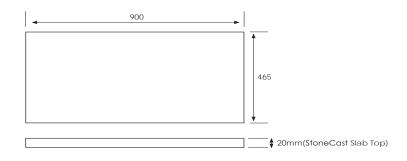

# SPECIFICATION SHEET Slab Top Options

StoneCast Slab Top 900 W900 x D465 x H20

Head Office: 30 Mill Road, Whanganui Auckland Office: 525 Great South Road, Penrose, Auckland Christchurch Office: 65 Blenheim Road, Addington, Christchurch 0800 728 662 | www.newtech.co.nz