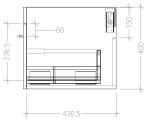

Note: All measurements shown are in millimetres. Sizes are nominal.

• Dimensions: H420 x W900 x D465

Note: Vessel basins are purchased separately. Visit www.newtech.co.nz for full range of vessel basin options.

#### **Technical Details**

FRONT VIEW

TOP VIEW

SIDE VIEW