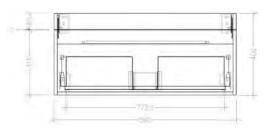

Note: All measurements shown are in millimetres. Sizes are nominal.

• Dimensions: H420 x W900 x D465

Note: Vessel basins are purchased separately. Visit www.newtech.co.nz for full range of vessel basin options.

#### **Technical Details**

FRONT VIEW

TOP VIEW

SIDE VIEW