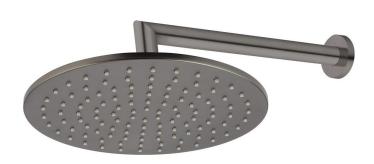

## Voda Shower Drencher (Round) – Wall Mount

| PRODUCT CODE                 | VECL81RWBG                                                                                              |
|------------------------------|---------------------------------------------------------------------------------------------------------|
| COLOUR/FINISHES              | Brushed Gunmetal (PVD) Chrome Matte Black Brushed Copper (PVD) Brushed Nickel (PVD) Brushed Brass (PVD) |
| FEATURES                     | Adjustable angle Drencher head                                                                          |
| DRENCHER DIMENSIONS          | 250mm Diameter                                                                                          |
| ARM LENGTH                   | 300mm                                                                                                   |
| PRESSURE TYPE                | Mains Pressure only                                                                                     |
| MINIMUM PRESSURE             | 150kPa                                                                                                  |
| WELS RATING - MAINS PRESSURE | 3 Star (6.5L/min)                                                                                       |
| MAXIMUM PRESSURE             | 500kPa (As per NZ Building Code AS/NZ 3500.1)                                                           |
| MAXIMUM TEMPERATURE          | 65°C                                                                                                    |
| PLUMBING CONNECTION          | 15mm                                                                                                    |