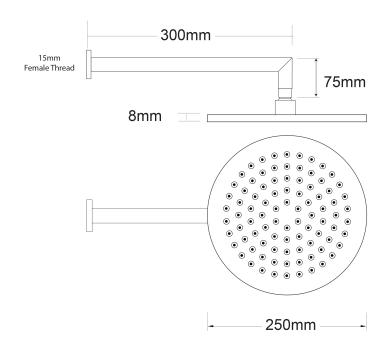

## Voda Shower Drencher (Round) – Wall Mount

| PRODUCT CODE                 | VECL81RWBG                                                                                              |
|------------------------------|---------------------------------------------------------------------------------------------------------|
| COLOUR/FINISHES              | Brushed Gunmetal (PVD) Chrome Matte Black Brushed Copper (PVD) Brushed Nickel (PVD) Brushed Brass (PVD) |
| FEATURES                     | Adjustable angle Drencher head                                                                          |
| DRENCHER DIMENSIONS          | 250mm Diameter                                                                                          |
| ARM LENGTH                   | 300mm                                                                                                   |
| PRESSURE TYPE                | Mains Pressure only                                                                                     |
| MINIMUM PRESSURE             | 150kPa                                                                                                  |
| WELS RATING - MAINS PRESSURE | 3 Star (6.5L/min)                                                                                       |
| MAXIMUM PRESSURE             | 500kPa (As per NZ Building Code AS/NZ 3500.1)                                                           |
| MAXIMUM TEMPERATURE          | 65°C                                                                                                    |
| PLUMBING CONNECTION          | 15mm                                                                                                    |