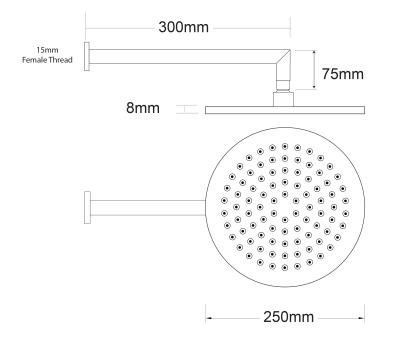

## Voda Shower Drencher (Round) – Wall Mount

|           | PRODUCT CODE                    | VECL81RWCH                                                                                                                    |
|-----------|---------------------------------|-------------------------------------------------------------------------------------------------------------------------------|
|           | COLOUR/FINISHES                 | <b>Chrome</b><br>Brushed Gunmetal (PVD)<br>Matte Black<br>Brushed Copper (PVD)<br>Brushed Nickel (PVD)<br>Brushed Brass (PVD) |
|           | FEATURES                        | Adjustable angle Drencher head                                                                                                |
| P 8 6 P . | DRENCHER DIMENSIONS             | 250mm Diameter                                                                                                                |
|           | ARM LENGTH                      | 300mm                                                                                                                         |
|           | PRESSURE TYPE                   | Mains Pressure only                                                                                                           |
|           | MINIMUM PRESSURE                | 150kPa                                                                                                                        |
|           | WELS RATING - MAINS<br>PRESSURE | 3 Star (6.5L/min)                                                                                                             |
|           | MAXIMUM PRESSURE                | 500kPa (As per NZ Building Code AS/NZ<br>3500.1)                                                                              |
|           | MAXIMUM TEMPERATURE             | 65°C                                                                                                                          |
|           | PLUMBING CONNECTION             | 15mm                                                                                                                          |
|           |                                 |                                                                                                                               |