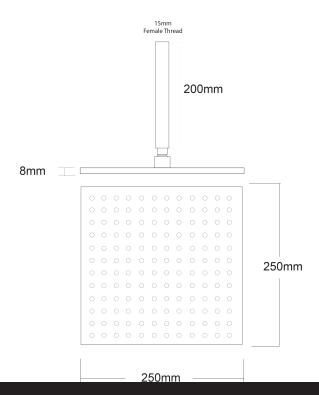

## Voda Shower Drencher (Square) – Ceiling Mount

| PRODUCT CODE                    | VECL81SCBK                                                                                                                    |
|---------------------------------|-------------------------------------------------------------------------------------------------------------------------------|
| COLOUR/FINISHES                 | <b>Matte Black</b><br>Chrome<br>Brushed Gunmetal (PVD)<br>Brushed Copper (PVD)<br>Brushed Nickel (PVD)<br>Brushed Brass (PVD) |
| DRENCHER DIMENSIONS             | 250 x 250mm                                                                                                                   |
| ARM LENGTH                      | 200mm                                                                                                                         |
| FEATURES                        | Adjustable angle Drencher head                                                                                                |
| PRESSURE TYPE                   | Mains Pressure only                                                                                                           |
| MINIMUM PRESSURE                | 150kPa                                                                                                                        |
| WELS RATING - MAINS<br>PRESSURE | 3 Star (6.5L/min)                                                                                                             |
| MAXIMUM PRESSURE                | 500kPa (As per NZ Building Code AS/NZ<br>3500.1)                                                                              |
| MAXIMUM TEMPERATURE             | 65°C                                                                                                                          |
| PLUMBING CONNECTION             | 15mm                                                                                                                          |