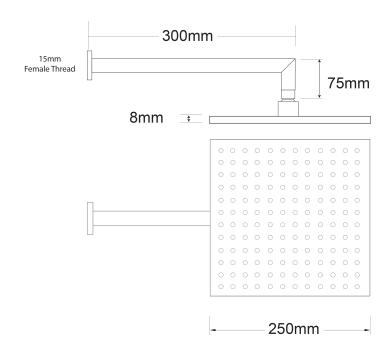

## Voda Shower Drencher (Square) – Wall Mount

| PRODUCT CODE                 | VECL81SWBK                                                                                              |
|------------------------------|---------------------------------------------------------------------------------------------------------|
| COLOUR/FINISHES              | Matte Black Chrome Brushed Gunmetal (PVD) Brushed Copper (PVD) Brushed Nickel (PVD) Brushed Brass (PVD) |
| FEATURES                     | Adjustable angle Drencher head                                                                          |
| DRENCHER DIMENSIONS          | 250 x 250mm                                                                                             |
| ARM LENGTH                   | 300mm                                                                                                   |
| PRESSURE TYPE                | Mains Pressure only                                                                                     |
| MINIMUM PRESSURE             | 150kPa                                                                                                  |
| WELS RATING - MAINS PRESSURE | 3 Star (6.5L/min)                                                                                       |
| MAXIMUM PRESSURE             | 500kPa (As per NZ Building Code AS/NZ<br>3500.1)                                                        |
| MAXIMUM TEMPERATURE          | 65°C                                                                                                    |
| PLUMBING CONNECTION          | 15mm                                                                                                    |