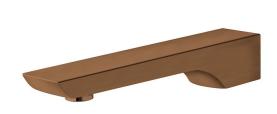

## Olympia Bath Spout

| PRODUCT CODE        | VOP91BCU                                                                |
|---------------------|-------------------------------------------------------------------------|
| COLOUR/FINISHES     | Brushed Copper (PVD) Chrome Brushed Gunmetal (PVD) Brushed Nickel (PVD) |
| PRESSURE TYPE       | All Pressures                                                           |
| MINIMUM PRESSURE    | 35kPa                                                                   |
| MAXIMUM PRESSURE    | 500kPa (As per NZ Building Code AS/NZ<br>3500.1)                        |
| MAXIMUM TEMPERATURE | 65°C                                                                    |
| PLUMBING CONNECTION | 15mm                                                                    |
| SPOUT REACH         | 195mm                                                                   |