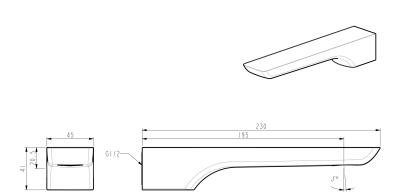

## Olympia Bath Spout

| PRODUCT CODE        | VOP91BCU                                                                |
|---------------------|-------------------------------------------------------------------------|
| COLOUR/FINISHES     | Brushed Copper (PVD) Chrome Brushed Gunmetal (PVD) Brushed Nickel (PVD) |
| PRESSURE TYPE       | All Pressures                                                           |
| MINIMUM PRESSURE    | 35kPa                                                                   |
| MAXIMUM PRESSURE    | 500kPa (As per NZ Building Code AS/NZ<br>3500.1)                        |
| MAXIMUM TEMPERATURE | 65°C                                                                    |
| PLUMBING CONNECTION | 15mm                                                                    |
| SPOUT REACH         | 195mm                                                                   |

Specifications and dimensions correct at time of publication however are subject to change without notice. Please refer to physical product prior to installation.

Installation instructions for this product are available from the product page on vodaplumbingware.co.nz