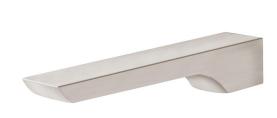

## Olympia Bath Spout

| PRODUCT CODE        | VOP91BN                                                                                      |
|---------------------|----------------------------------------------------------------------------------------------|
| COLOUR/FINISHES     | Brushed Nickel (PVD) Chrome Brushed Gunmetal (PVD) Brushed Copper (PVD) Brushed Nickel (PVD) |
| PRESSURE TYPE       | All Pressures                                                                                |
| MINIMUM PRESSURE    | 35kPa                                                                                        |
| MAXIMUM PRESSURE    | 500kPa (As per NZ Building Code AS/NZ 3500.1)                                                |
| MAXIMUM TEMPERATURE | 65°C                                                                                         |
| PLUMBING CONNECTION | 15mm                                                                                         |
| SPOUT REACH         | 195mm                                                                                        |