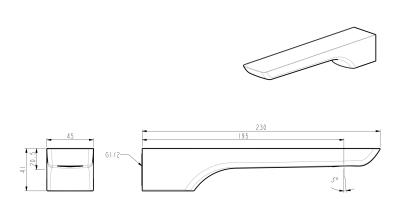

## Olympia Bath Spout

| PRODUCT CODE        | VOP91BN                                                                                      |
|---------------------|----------------------------------------------------------------------------------------------|
| COLOUR/FINISHES     | Brushed Nickel (PVD) Chrome Brushed Gunmetal (PVD) Brushed Copper (PVD) Brushed Nickel (PVD) |
| PRESSURE TYPE       | All Pressures                                                                                |
| MINIMUM PRESSURE    | 35kPa                                                                                        |
| MAXIMUM PRESSURE    | 500kPa (As per NZ Building Code AS/NZ 3500.1)                                                |
| MAXIMUM TEMPERATURE | 65°C                                                                                         |
| PLUMBING CONNECTION | 15mm                                                                                         |
| SPOUT REACH         | 195mm                                                                                        |

Specifications and dimensions correct at time of publication however are subject to change without notice. Please refer to physical product prior to installation.

Installation instructions for this product are available from the product page on vodaplumbingware.co.nz