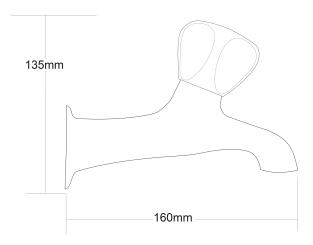

## Proline Bath Taps

| PRODUCT CODE                  | VPLNEB2                                          |
|-------------------------------|--------------------------------------------------|
|                               |                                                  |
| COLOUR/FINISHES               | Chrome                                           |
| FEATURES                      | Brass construction                               |
| HEADWORKS                     | Half Turn<br>Standard                            |
| PLUMBING CONNECTION           | 15mm<br>20mm                                     |
| PRESSURE TYPE                 | All Pressures                                    |
| MINIMUM PRESSURE              | 17kPa                                            |
| MAXIMUM PRESSURE              | 500kPa (As per NZ Building Code AS/NZ<br>3500.1) |
| WELS RATING - MAINS PRESSURE  | 0 Star (16+L/min)                                |
| WELS RATING - LOW<br>PRESSURE | 0 Star (16+L/min)                                |
| CARTRIDGE/HEADWORKS           | European Headworks                               |
| MAXIMUM TEMPERATURE           | 65°C                                             |
| CERTIFICATION                 | WaterMark Certified                              |