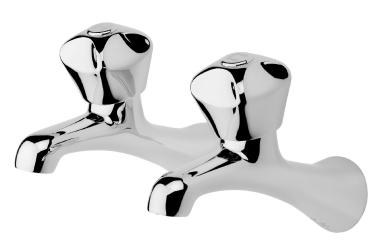

## Proline Bath Taps

| PRODUCT CODE                  | VPLNEB2                                          |
|-------------------------------|--------------------------------------------------|
|                               |                                                  |
| COLOUR/FINISHES               | Chrome                                           |
| FEATURES                      | Brass construction                               |
| HEADWORKS                     | Half Turn<br>Standard                            |
| PLUMBING CONNECTION           | 15mm<br>20mm                                     |
| PRESSURE TYPE                 | All Pressures                                    |
| MINIMUM PRESSURE              | 17kPa                                            |
| MAXIMUM PRESSURE              | 500kPa (As per NZ Building Code AS/NZ<br>3500.1) |
| WELS RATING - MAINS PRESSURE  | 0 Star (16+L/min)                                |
| WELS RATING - LOW<br>PRESSURE | 0 Star (16+L/min)                                |
| CARTRIDGE/HEADWORKS           | European Headworks                               |
| MAXIMUM TEMPERATURE           | 65°C                                             |
| CERTIFICATION                 | WaterMark Certified                              |