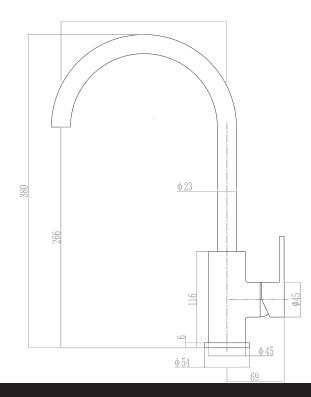

## Stainless Gooseneck Sink Mixer - Cold Start

| PRODUCT CODE                    | VSS014                                           |
|---------------------------------|--------------------------------------------------|
|                                 |                                                  |
| COLOUR/FINISHES                 | Brushed Stainless                                |
| FEATURES                        | Coldstart Technology<br>Swivel spout             |
| PRESSURE TYPE                   | All Pressures                                    |
| MINIMUM PRESSURE                | 35kPa                                            |
| MAXIMUM PRESSURE                | 500kPa (As per NZ Building Code AS/NZ<br>3500.1) |
| WELS RATING - MAINS<br>PRESSURE | 5 Star (5.5L/min)                                |
| WELS RATING - LOW<br>PRESSURE   | 5 Star (5.0L/Min)                                |
| CARTRIDGE/HEADWORKS             | European Ceramic Cartridge                       |
| MAXIMUM TEMPERATURE             | 65°C                                             |
| PLUMBING CONNECTION             | 15mm                                             |
| SPOUT REACH                     | 200mm                                            |