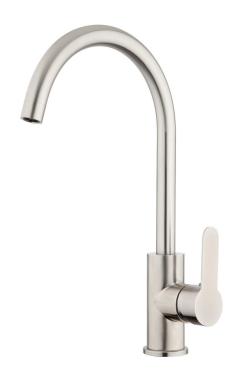

## Stainless Gooseneck Sink Mixer - Cold Start

| PRODUCT CODE                    | VSS014                                           |
|---------------------------------|--------------------------------------------------|
|                                 |                                                  |
| COLOUR/FINISHES                 | Brushed Stainless                                |
| FEATURES                        | Coldstart Technology<br>Swivel spout             |
| PRESSURE TYPE                   | All Pressures                                    |
| MINIMUM PRESSURE                | 35kPa                                            |
| MAXIMUM PRESSURE                | 500kPa (As per NZ Building Code AS/NZ<br>3500.1) |
| WELS RATING - MAINS<br>PRESSURE | 5 Star (5.5L/min)                                |
| WELS RATING - LOW<br>PRESSURE   | 5 Star (5.0L/Min)                                |
| CARTRIDGE/HEADWORKS             | European Ceramic Cartridge                       |
| MAXIMUM TEMPERATURE             | 65°C                                             |
| PLUMBING CONNECTION             | 15mm                                             |
| SPOUT REACH                     | 200mm                                            |