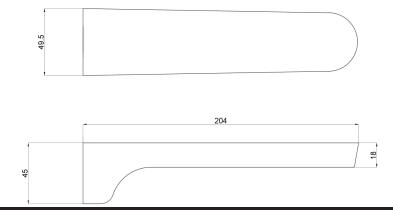

## Stainless Bath Spout

| PRODUCT CODE        | VSS050                                           |
|---------------------|--------------------------------------------------|
|                     |                                                  |
| COLOUR/FINISHES     | Brushed Stainless                                |
| SPOUT REACH         | 180mm                                            |
| PRESSURE TYPE       | Mains Pressure only                              |
| MINIMUM PRESSURE    | 150kPa                                           |
| MAXIMUM PRESSURE    | 500kPa (As per NZ Building Code AS/NZ<br>3500.1) |
| MAXIMUM TEMPERATURE | 65°C                                             |
| PLUMBING CONNECTION | 15mm                                             |

Specifications and dimensions correct at time of publication however are subject to change without notice. Please refer to physical product prior to installation.

Installation instructions for this product are available from the product page on vodaplumbingware.co.nz