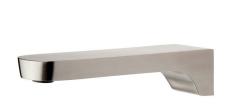

## Stainless Bath Spout

| PRODUCT CODE        | VSS050                                           |
|---------------------|--------------------------------------------------|
|                     |                                                  |
| COLOUR/FINISHES     | Brushed Stainless                                |
| SPOUT REACH         | 180mm                                            |
| PRESSURE TYPE       | Mains Pressure only                              |
| MINIMUM PRESSURE    | 150kPa                                           |
| MAXIMUM PRESSURE    | 500kPa (As per NZ Building Code AS/NZ<br>3500.1) |
| MAXIMUM TEMPERATURE | 65°C                                             |
| PLUMBING CONNECTION | 15mm                                             |