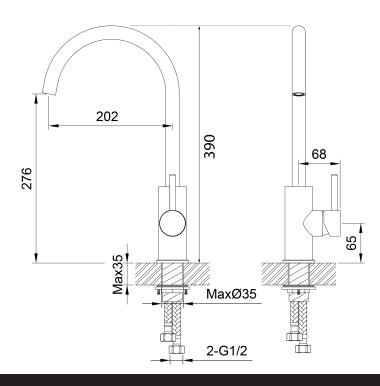

## Storm Gooseneck Sink Mixer - Cold Start

| PRODUCT CODE        | VST11CH                                    |
|---------------------|--------------------------------------------|
|                     |                                            |
| COLOUR/FINISHES     | Chrome                                     |
|                     | Brushed Gunmetal (PVD)                     |
|                     | Brushed Copper (PVD) Brushed Stainless     |
|                     | Brushed Brass (PVD)                        |
| FEATURES            | 360 Degree Swivel Spout                    |
|                     | Coldstart Technology                       |
|                     | Lead-free 304 Stainless Steel Construction |
| PRESSURE TYPE       | All Pressures                              |
| MINIMUM PRESSURE    | 35kPa                                      |
| MAXIMUM PRESSURE    | 500kPa (As per NZ Building Code AS/NZ      |
|                     | 3500.1)                                    |
| WELS RATING - MAINS | 4 Star (7L/min)                            |
| PRESSURE            |                                            |
| WELS RATING - LOW   | 4 Star (6.0L/min)                          |
| PRESSURE            |                                            |
| MAXIMUM TEMPERATURE | 65°C                                       |
| PLUMBING CONNECTION | 15mm                                       |
| SPOUT REACH         | 202mm                                      |
|                     |                                            |

Specifications and dimensions correct at time of publication however are subject to change without notice. Please refer to physical product prior to installation.

Installation instructions for this product are available from the product page on vodaplumbingware.co.nz