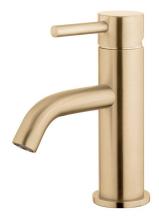

## Storm Basin Mixer

| PRODUCT CODE                    | VST20BB                                                                                                                            |
|---------------------------------|------------------------------------------------------------------------------------------------------------------------------------|
| COLOUR/FINISHES                 | <b>Brushed Brass (PVD)</b><br>Chrome<br>Brushed Gunmetal (PVD)<br>Brushed Copper (PVD)<br>Brushed Stainless<br>Brushed Brass (PVD) |
| PRESSURE TYPE                   | All Pressures                                                                                                                      |
| MINIMUM PRESSURE                | 35kPa                                                                                                                              |
| MAXIMUM PRESSURE                | 500kPa (As per NZ Building Code AS/NZ<br>3500.1)                                                                                   |
| WELS RATING - MAINS<br>PRESSURE | 5 Star (5L/min)                                                                                                                    |
| WELS RATING - LOW<br>PRESSURE   | 4 Star (6.0L/min)                                                                                                                  |
| MAXIMUM TEMPERATURE             | 65°C                                                                                                                               |
| PLUMBING CONNECTION             | 15mm                                                                                                                               |
| SPOUT REACH                     | 110mm                                                                                                                              |