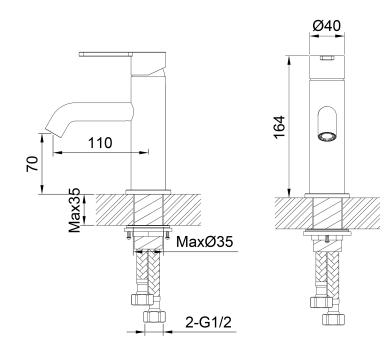

## Storm Basin Mixer

| PRODUCT CODE                    | VST20BB                                                                                                                            |
|---------------------------------|------------------------------------------------------------------------------------------------------------------------------------|
| COLOUR/FINISHES                 | <b>Brushed Brass (PVD)</b><br>Chrome<br>Brushed Gunmetal (PVD)<br>Brushed Copper (PVD)<br>Brushed Stainless<br>Brushed Brass (PVD) |
| PRESSURE TYPE                   | All Pressures                                                                                                                      |
| MINIMUM PRESSURE                | 35kPa                                                                                                                              |
| MAXIMUM PRESSURE                | 500kPa (As per NZ Building Code AS/NZ<br>3500.1)                                                                                   |
| WELS RATING - MAINS<br>PRESSURE | 5 Star (5L/min)                                                                                                                    |
| WELS RATING - LOW<br>PRESSURE   | 4 Star (6.0L/min)                                                                                                                  |
| MAXIMUM TEMPERATURE             | 65°C                                                                                                                               |
| PLUMBING CONNECTION             | 15mm                                                                                                                               |
| SPOUT REACH                     | 110mm                                                                                                                              |

Specifications and dimensions correct at time of publication however are subject to change without notice. Please refer to physical product prior to installation.

Installation instructions for this product are available from the product page on vodaplumbingware.co.nz