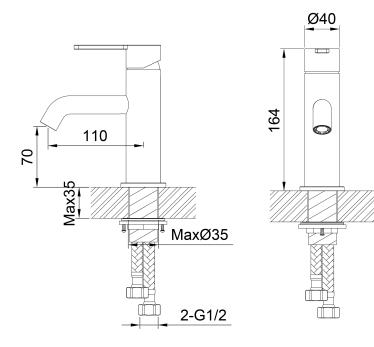

## Storm Basin Mixer

| PRODUCT CODE                  | VST20BCU                                                                                 |
|-------------------------------|------------------------------------------------------------------------------------------|
| COLOUR/FINISHES               | Brushed Copper (PVD) Chrome Brushed Gunmetal (PVD) Brushed Stainless Brushed Brass (PVD) |
| PRESSURE TYPE                 | All Pressures                                                                            |
| MINIMUM PRESSURE              | 35kPa                                                                                    |
| MAXIMUM PRESSURE              | 500kPa (As per NZ Building Code AS/NZ 3500.1)                                            |
| WELS RATING - MAINS PRESSURE  | 5 Star (5L/min)                                                                          |
| WELS RATING - LOW<br>PRESSURE | 4 Star (6.0L/min)                                                                        |
| MAXIMUM TEMPERATURE           | 65°C                                                                                     |
| PLUMBING CONNECTION           | 15mm                                                                                     |
| SPOUT REACH                   | 110mm                                                                                    |

Specifications and dimensions correct at time of publication however are subject to change without notice. Please refer to physical product prior to installation.

Installation instructions for this product are available from the product page on vodaplumbingware.co.nz