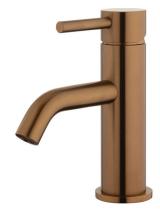

## Storm Basin Mixer

| PRODUCT CODE                  | VST20BCU                                                                                 |
|-------------------------------|------------------------------------------------------------------------------------------|
| COLOUR/FINISHES               | Brushed Copper (PVD) Chrome Brushed Gunmetal (PVD) Brushed Stainless Brushed Brass (PVD) |
| PRESSURE TYPE                 | All Pressures                                                                            |
| MINIMUM PRESSURE              | 35kPa                                                                                    |
| MAXIMUM PRESSURE              | 500kPa (As per NZ Building Code AS/NZ 3500.1)                                            |
| WELS RATING - MAINS PRESSURE  | 5 Star (5L/min)                                                                          |
| WELS RATING - LOW<br>PRESSURE | 4 Star (6.0L/min)                                                                        |
| MAXIMUM TEMPERATURE           | 65°C                                                                                     |
| PLUMBING CONNECTION           | 15mm                                                                                     |
| SPOUT REACH                   | 110mm                                                                                    |