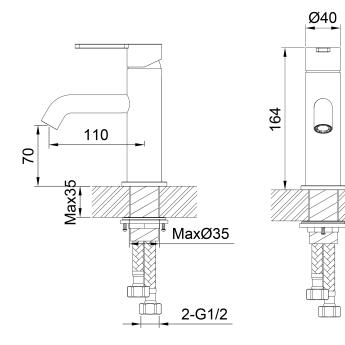

## Storm Basin Mixer

| PRODUCT CODE                  | VST20CH                                                                                  |
|-------------------------------|------------------------------------------------------------------------------------------|
| COLOUR/FINISHES               | Chrome Brushed Gunmetal (PVD) Brushed Copper (PVD) Brushed Stainless Brushed Brass (PVD) |
| PRESSURE TYPE                 | All Pressures                                                                            |
| MINIMUM PRESSURE              | 35kPa                                                                                    |
| MAXIMUM PRESSURE              | 500kPa (As per NZ Building Code AS/NZ 3500.1)                                            |
| WELS RATING - MAINS PRESSURE  | 5 Star (5L/min)                                                                          |
| WELS RATING - LOW<br>PRESSURE | 4 Star (6.0L/min)                                                                        |
| MAXIMUM TEMPERATURE           | 65°C                                                                                     |
| PLUMBING CONNECTION           | 15mm                                                                                     |
| SPOUT REACH                   | 110mm                                                                                    |