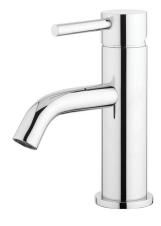

## Storm Basin Mixer

| PRODUCT CODE                  | VST20CH                                                                                  |
|-------------------------------|------------------------------------------------------------------------------------------|
| COLOUR/FINISHES               | Chrome Brushed Gunmetal (PVD) Brushed Copper (PVD) Brushed Stainless Brushed Brass (PVD) |
| PRESSURE TYPE                 | All Pressures                                                                            |
| MINIMUM PRESSURE              | 35kPa                                                                                    |
| MAXIMUM PRESSURE              | 500kPa (As per NZ Building Code AS/NZ 3500.1)                                            |
| WELS RATING - MAINS PRESSURE  | 5 Star (5L/min)                                                                          |
| WELS RATING - LOW<br>PRESSURE | 4 Star (6.0L/min)                                                                        |
| MAXIMUM TEMPERATURE           | 65°C                                                                                     |
| PLUMBING CONNECTION           | 15mm                                                                                     |
| SPOUT REACH                   | 110mm                                                                                    |