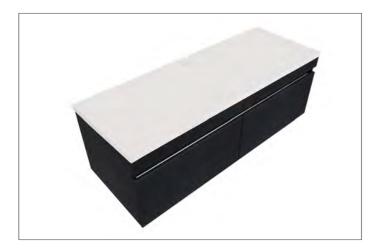

## Vega 1200mm 2 Drawer Left Offset Basin Wall Vanity

## Features

- Wall Hung
- Full Extension Soft Close Drawers
- Negative detail finger pull with extrusion
- Cabinet: Laminate Woodgrain & Solid Colours on MR Board
- Slab Top Options:
  20mm Quartz Top & StoneCast Top
- Dimensions: H420 x W1200 x D465