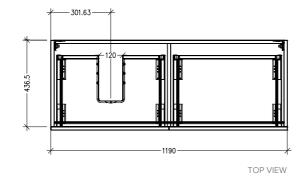

## **Technical Details**

Note: All measurements shown are in millimetres. Sizes are nominal.

1190 Product: Qube 600 Floor Standing Vanit ¥FBBBBBBBBB A CONTRACTOR denhine 1800 X W 51 0 X DAS Hozo / ∧**≩**atariat 8 Robertin gde illes ECHHAI Materier estank Colorut Code 486.15 w2**355**0 C÷ioss 59,4<del>7hite</del> Wenge Gloss White FRONT VIEW