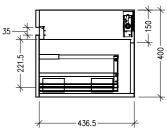

## **Technical Details**

Note: All measurements shown are in millimetres. Sizes are nominal.

1190 Product: Qube 600 Floor Standing Vanit ¥FBBBBBBBBB A CONTRACTOR denhine 1800 X W 51 0 X DAS Hozo / ∧**≩**atariat 8 Robertin gde illes ECHHAI Materier estank Colorut Code 486.15 w2**355**0 C÷ioss 59,4<del>7hite</del> Wenge Gloss White FRONT VIEW

Actual provises colours from colours shown on different monitor. \*Disclaimer:

BATHROOMWARE DESIGNAL AND BUILDER COLOURS AND A COLOURS AN

SIDE VIEW

Stor Stistomidia of Varity r Stor ding of Varity r Stor ding of Varity parts parts Stores Stores