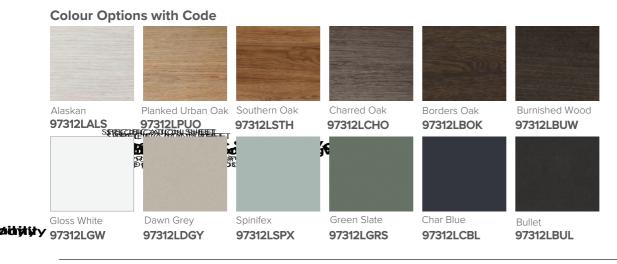

## Features

- Wall Hung
- Full Extension Soft Close Drawers
- Negative detail finger pull with extrusion
- Cabinet: Laminate Woodgrain & Solid Colours on MR Board
- Slab Top Options:
  20mm Quartz Top & StoneCast Top
- Dimensions: H420 x W1200 x D465