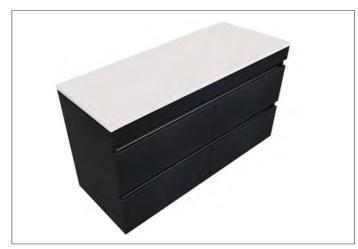

## Vega 1200mm 4 Drawer Left Offset Basin Wall Vanity

## Features

- Wall Hung
- Full Extension Soft Close Drawers
- Negative detail finger pull with extrusion
- Laminate Woodgrain & Solid Colours on MR Board
- Slab Top Options:
  20mm Quartz Top Himalaya (HY) or Midnight Stone (MS)
  20mm StoneCast Top Gloss White (SC) or Matte White (SCMW)
- Dimensions: H670 x W1200 x D465
- Plumbing provision has been allowed for with a 60mm space behind lower drawers. Note lower drawers DO NOT have a plumbing cutout and are designed to offer full storage space