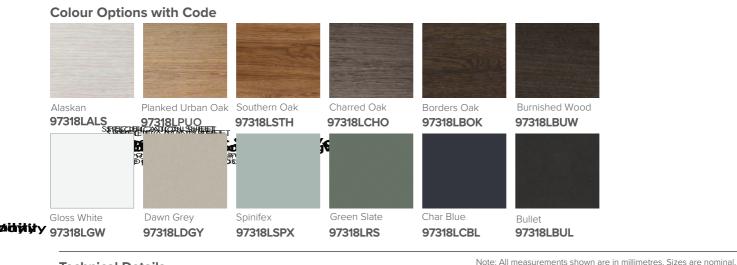

## Features

- Wall Hung
- Full Extension Soft Close Drawers
- Negative detail finger pull with extrusion
- Laminate Woodgrain & Solid Colours on MR Board
- Slab Top Options:
  20mm Quartz Top Himalaya (HY) or Midnight Stone (MS)
  20mm StoneCast Top Gloss White (SC) or Matte White (SCMW)
- Dimensions: H670 x W1200 x D465
- Plumbing provision has been allowed for with a 60mm space behind lower drawers. Note lower drawers DO NOT have a plumbing cutout and are designed to offer full storage space