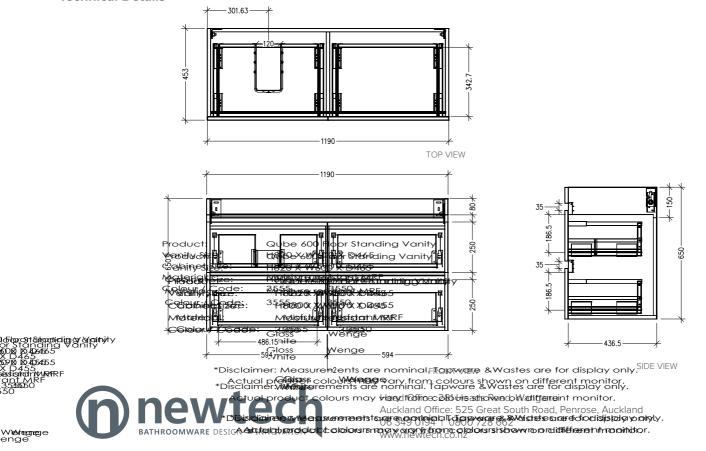

## Features

- Wall Hung
- Full Extension Soft Close Drawers
- Negative detail finger pull with extrusion
- Laminate Woodgrain & Solid Colours on MR Board
- Slab Top Options:
  20mm Quartz Top Himalaya (HY) or Midnight Stone (MS)
  20mm StoneCast Top Gloss White (SC) or Matte White (SCMW)
- Dimensions: H670 x W1200 x D465
- Plumbing provision has been allowed for with a 60mm space behind lower drawers. Note lower drawers DO NOT have a plumbing cutout and are designed to offer full storage space

Note: Vessel basins are purchased separately. Visit www.newtech.co.nz for full range of vessel basin options.

**Technical Details** 