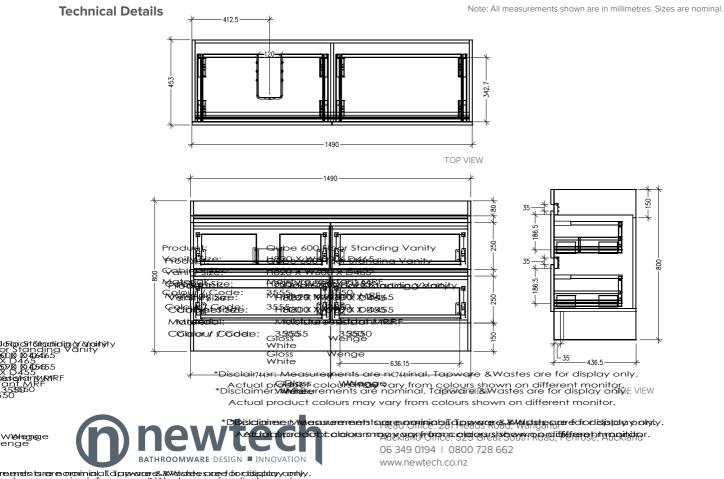

## Features

- Floorstanding
- Full Extension Soft Close Drawers
- Negative detail finger pull with extrusion
- Laminate Woodgrain & Solid Colours on MR Board
- Slab Top Options:
  20mm Quartz Top or StoneCast Top
- Dimensions: H820 x W1500 x D465
- Floor plumbing provision has been allowed for with a 60mm space behind lower drawer. Note lower drawer DO NOT have a plumbing cutout and are designed to offer full storage space.
- Optional: Floor plumbing waste provision in bottom drawer [88515] - Additional \$75 RRP