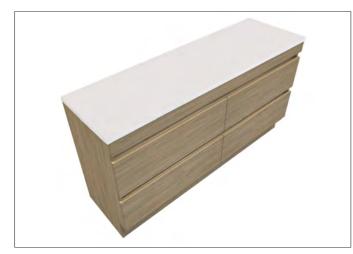

## Vega 1500mm 4 Drawer Left Offset Basin Floor Vanity

## Features

- Floorstanding
- Full Extension Soft Close Drawers
- Negative detail finger pull with extrusion
- Laminate Woodgrain & Solid Colours on MR Board
- Slab Top Options:
  20mm Quartz Top or StoneCast Top
- Dimensions: H820 x W1500 x D465
- Floor plumbing provision has been allowed for with a 60mm space behind lower drawer. Note lower drawer DO NOT have a plumbing cutout and are designed to offer full storage space.
- Optional: Floor plumbing waste provision in bottom drawer [88515] - Additional \$75 RRP