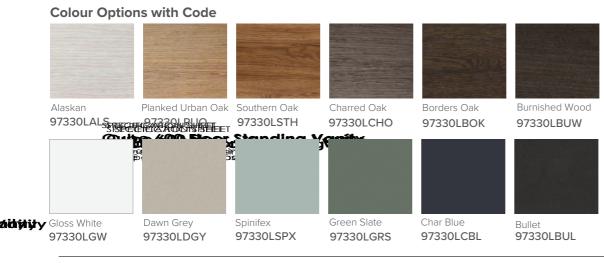

## Features

- Floorstanding
- Full Extension Soft Close Drawers
- Negative detail finger pull with extrusion
- Laminate Woodgrain & Solid Colours on MR Board
- Slab Top Options:
  20mm Quartz Top or StoneCast Top
- Dimensions: H820 x W1500 x D465
- Floor plumbing provision has been allowed for with a 60mm space behind lower drawer. Note lower drawer DO NOT have a plumbing cutout and are designed to offer full storage space.
- Optional: Floor plumbing waste provision in bottom drawer [88515] - Additional \$75 RRP