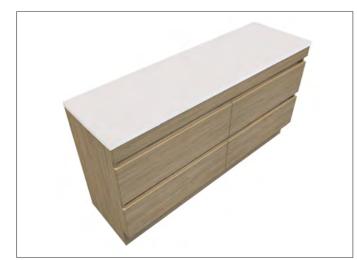

## Vega 1500mm 4 Drawer Right Offset Basin Floor Vanity

## Features

- Floorstanding
- Full Extension Soft Close Drawers
- Negative detail finger pull with extrusion
- Laminate Woodgrain & Solid Colours on MR Board
- Slab Top Options:
  20mm Quartz Top or StoneCast Top
- Dimensions: H820 x W1500 x D465
- Floor plumbing provision has been allowed for with a 60mm space behind lower drawer. Note lower drawer DO NOT have a plumbing cutout and are designed to offer full storage space.
- Optional: Floor plumbing waste provision in bottom drawer [88515] - Additional \$75 RRP