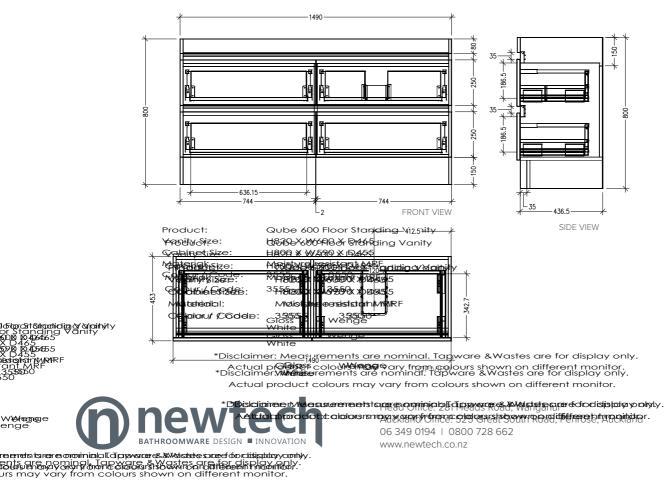

## Vega 1500mm 4 Drawer Right Offset Basin Floor Vanity

## Features

- Floorstanding
- Full Extension Soft Close Drawers
- Negative detail finger pull with extrusion
- Laminate Woodgrain & Solid Colours on MR Board
- Slab Top Options:
  20mm Quartz Top or StoneCast Top
- Dimensions: H820 x W1500 x D465
- Floor plumbing provision has been allowed for with a 60mm space behind lower drawer. Note lower drawer DO NOT have a plumbing cutout and are designed to offer full storage space.
- Optional: Floor plumbing waste provision in bottom drawer [88515] - Additional \$75 RRP

Note: Vessel basins are purchased separately. Visit www.newtech.co.nz for full range of vessel basin options.

**Technical Details** 

Note: All measurements shown are in millimetres. Sizes are nominal.