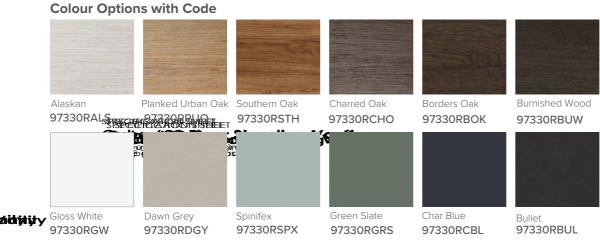

## Features

- Floorstanding
- Full Extension Soft Close Drawers
- Negative detail finger pull with extrusion
- Laminate Woodgrain & Solid Colours on MR Board
- Slab Top Options:
  20mm Quartz Top or StoneCast Top
- Dimensions: H820 x W1500 x D465
- Floor plumbing provision has been allowed for with a 60mm space behind lower drawer. Note lower drawer DO NOT have a plumbing cutout and are designed to offer full storage space.
- Optional: Floor plumbing waste provision in bottom drawer [88515] - Additional \$75 RRP