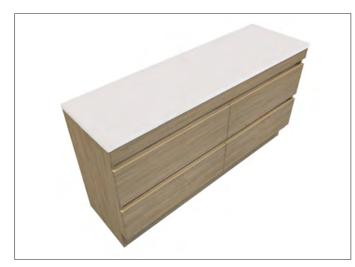

## SPECIFICATION SHEET

## Vega 1500mm 4 Drawer Single Basin Floor Vanity

## Features

- Floorstanding
- Full Extension Soft Close Drawers
- Negative detail finger pull with extrusion
- Cabinet: Laminate Woodgrain & Solid Colours on MR Board
- Slab Top Options: 20mm Quartz Top or StoneCast Top
- Dimensions: H820 x W1500 x D465
- Floor plumbing provision has been allowed for with a 60mm space behind lower drawer. Note lower drawer DO NOT have a plumbing cutout and are designed to offer full storage space.
- Optional: Floor plumbing waste provision in bottom drawer [88515] - Additional \$75 RRP