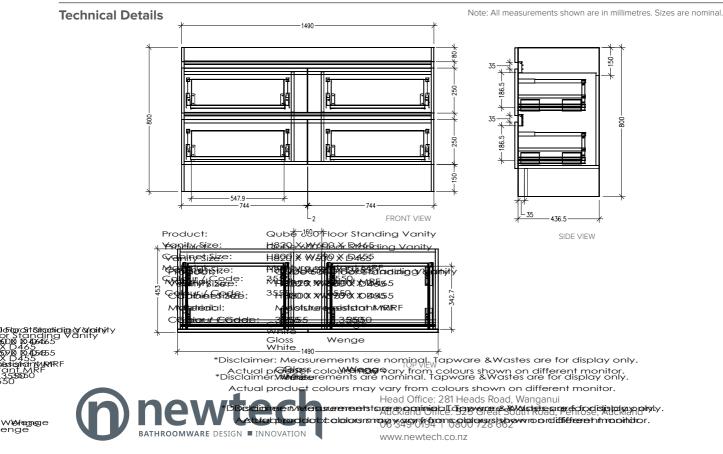

## Features

- Floorstanding
- Full Extension Soft Close Drawers
- Negative detail finger pull with extrusion
- Cabinet: Laminate Woodgrain & Solid Colours on MR Board
- Slab Top Options: 20mm Quartz Top or StoneCast Top
- Dimensions: H820 x W1500 x D465
- Floor plumbing provision has been allowed for with a 60mm space behind lower drawer. Note lower drawer DO NOT have a plumbing cutout and are designed to offer full storage space.
- Optional: Floor plumbing waste provision in bottom drawer [88515] - Additional \$75 RRP

Note: Vessel basins are purchased separately. Visit www.newtech.co.nz for full range of vessel basin options.

rearetatsrere.orominalall.Jppwaret.&.&Wasteesaret.foodtigtutgy.com/ ents.are.nominal.Tapwaret.&.Wastes.are.for.display.org/ isouring.yony/taloncologusispowinsalcutifeeent mominter. urs may vary from colours shown on different monitor.