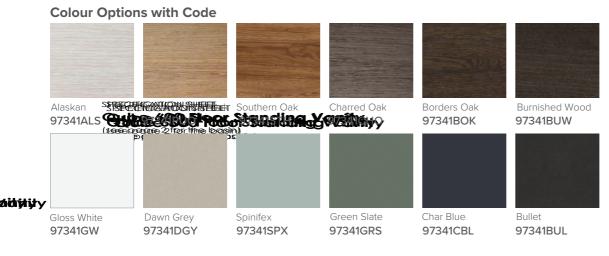

## Features

- Floorstanding
- Full Extension Soft Close Drawers
- Negative detail finger pull with extrusion
- Cabinet: Laminate Woodgrain & Solid Colours on MR Board
- Slab Top Options: 20mm Quartz Top or StoneCast Top
- Dimensions: H820 x W1500 x D465
- Floor plumbing provision has been allowed for with a 60mm space behind lower drawer. Note lower drawer DO NOT have a plumbing cutout and are designed to offer full storage space.
- Optional: Floor plumbing waste provision in bottom drawer [88515] - Additional \$75 RRP