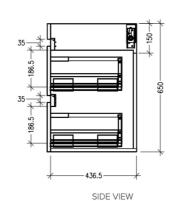

## Features

- Wall Hung
- Full Extension Soft Close Drawers
- Negative detail finger pull with extrusion
- Cabinet: Laminate Woodgrain & Solid Colours on MR Board
- Slab Top Options:
  20mm Quartz Top or StoneCast Top
- Dimensions: H670 x W1500 x D465

Note: Vessel basins are purchased separately. Visit www.newtech.co.nz for full range of vessel basin options.

**Technical Details** 

Note: All measurements shown are in millimetres. Sizes are nominal.

**D** newtech BATHROOMWARE DESIGN - INNOVATION