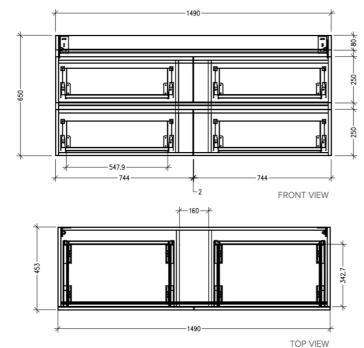

## Features

- Wall Hung
- Full Extension Soft Close Drawers
- Negative detail finger pull with extrusion
- Cabinet: Laminate Woodgrain & Solid Colours on MR Board
- Slab Top Options:
  20mm Quartz Top or StoneCast Top
- Dimensions: H670 x W1500 x D465

Note: Vessel basins are purchased separately. Visit www.newtech.co.nz for full range of vessel basin options.

**Technical Details** 

Note: All measurements shown are in millimetres. Sizes are nominal.

**D** newtech BATHROOMWARE DESIGN - INNOVATION