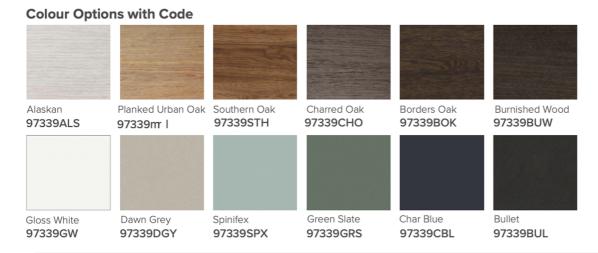

## Features

- Wall Hung
- Full Extension Soft Close Drawers
- Negative detail finger pull with extrusion
- Cabinet: Laminate Woodgrain & Solid Colours on MR Board
- Slab Top Options:
  20mm Quartz Top or StoneCast Top
- Dimensions: H670 x W1500 x D465