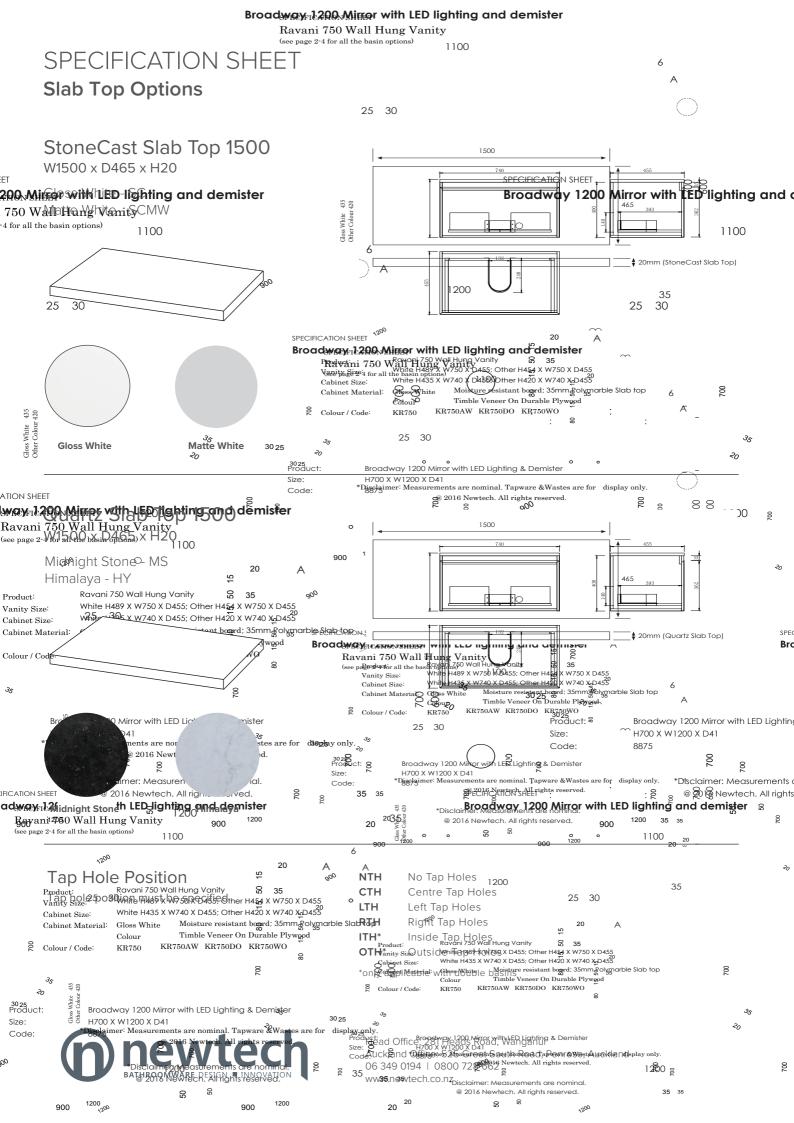

## SPECIFICATION SHEET 1500 Vega Wall Hung Single Basin Vanity 4 Drawer



## Features

- Wall Hung
- Full Extension Soft Close Drawers
- Negative detail finger pull with extrusion
- Cabinet: Laminate Woodgrain & Solid Colours on MR Board
- Slab Top Options:
  20mm Quartz Top or StoneCast Top
- Dimensions: H670 x W1500 x D465

Note: Vessel basins are purchased separately. Visit www.newtech.co.nz for full range of vessel basin options.



**Technical Details** 

Note: All measurements shown are in millimetres. Sizes are nominal.





**D** newtech BATHROOMWARE DESIGN - INNOVATION

Head Office: 281 Heads Road, Wanganui Auckland Office: 525 Great South Road, Penrose, Auckland 06 349 0194 | 0800 728 662 www.newtech.co.nz