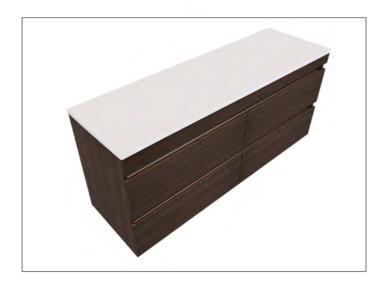

## SPECIFICATION SHEET 1500 Vega Wall Hung Single Basin Vanity 4 Drawer

## Features

- Wall Hung
- Full Extension Soft Close Drawers
- Negative detail finger pull with extrusion
- Cabinet: Laminate Woodgrain & Solid Colours on MR Board
- Slab Top Options:
  20mm Quartz Top or StoneCast Top
- Dimensions: H670 x W1500 x D465