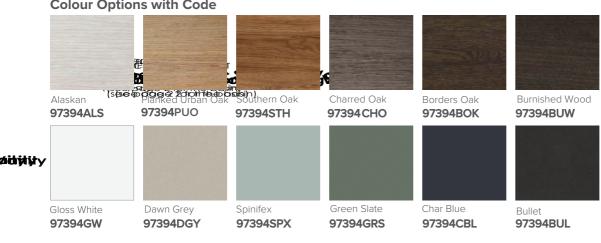

## SPECIFICATION SHEET

## Vega 900mm 2 Drawer Floor Vanity



## Features

- Floorstanding
- Full Extension Soft Close Drawers
- Negative detail finger pull with extrusion
- Cabinet: Laminate Woodgrain & Solid Colours on MR Board
- Slab Top Options: 20mm Quartz Top or StoneCast Top
- Dimensions: H820 x W900 x D465
- Floor plumbing provision has been allowed for with a 60mm space behind lower drawer. Note lower drawer DOES NOT have a plumbing cutout and is designed to offer full storage space.
- Optional: Floor plumbing waste provision in bottom drawer [88515] - Additional \$75 RRP

Note: Vessel basins are purchased separately. Visit www.newtech.co.nz for full range of vessel basin options.



**Technical Details** 

Note: All measurements shown are in millimetres. Sizes are nominal.



remetra tarere proviniala II. Jepovareres. SAWdistates screef for citisisptasy contry. ខេរីរិនភូវភ្លេស្ត្រភ្លេរ៉ាជាក្លាយក្លែងជាចុះទាំងស្តែងដែន ភាវតារាំទួរ ៨តែអាលីសារាវ៉ារ៉ា? Jrs may vary from colours shown on different monitor.

## **Colour Options with Code**