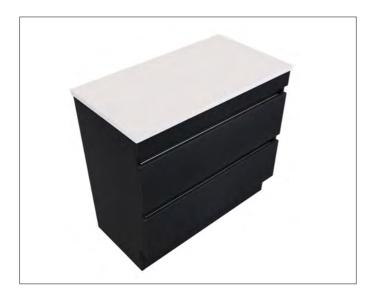

## Vega 900mm 2 Drawer Floor Vanity

## Features

- Floorstanding
- Full Extension Soft Close Drawers
- Negative detail finger pull with extrusion
- Cabinet: Laminate Woodgrain & Solid Colours on MR Board
- Slab Top Options: 20mm Quartz Top or StoneCast Top
- Dimensions: H820 x W900 x D465
- Floor plumbing provision has been allowed for with a 60mm space behind lower drawer. Note lower drawer DOES NOT have a plumbing cutout and is designed to offer full storage space.
- Optional: Floor plumbing waste provision in bottom drawer [88515] - Additional \$75 RRP