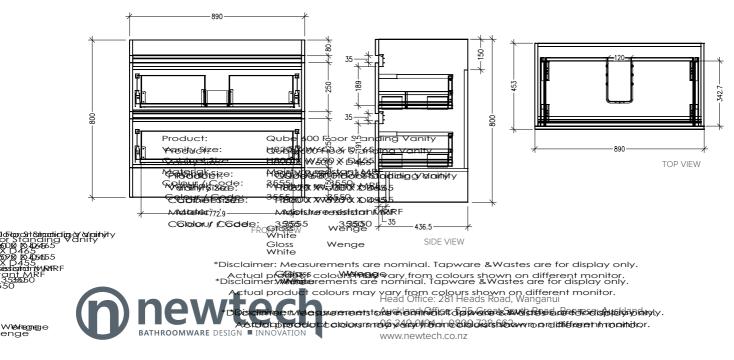

## Vega 900mm 2 Drawer Floor Vanity

## Features

- Floorstanding
- Full Extension Soft Close Drawers
- Negative detail finger pull with extrusion
- Cabinet: Laminate Woodgrain & Solid Colours on MR Board
- Slab Top Options: 20mm Quartz Top or StoneCast Top
- Dimensions: H820 x W900 x D465
- Floor plumbing provision has been allowed for with a 60mm space behind lower drawer. Note lower drawer DOES NOT have a plumbing cutout and is designed to offer full storage space.
- Optional: Floor plumbing waste provision in bottom drawer [88515] - Additional \$75 RRP

Note: Vessel basins are purchased separately. Visit www.newtech.co.nz for full range of vessel basin options.

**Technical Details** 

Note: All measurements shown are in millimetres. Sizes are nominal.

remetra tarere proviniala II. Jepovareres. SAWdistates screef for citisisptasy contry. ខេរីរិនភូវភ្លេស្ត្រភ្លេរ៉ាជាក្លាយក្លែងជាចុះទាំងស្តែងដែន ភាវតារាំទួរ ៨តែអាលីសារាវ៉ារ៉ា? Jrs may vary from colours shown on different monitor.