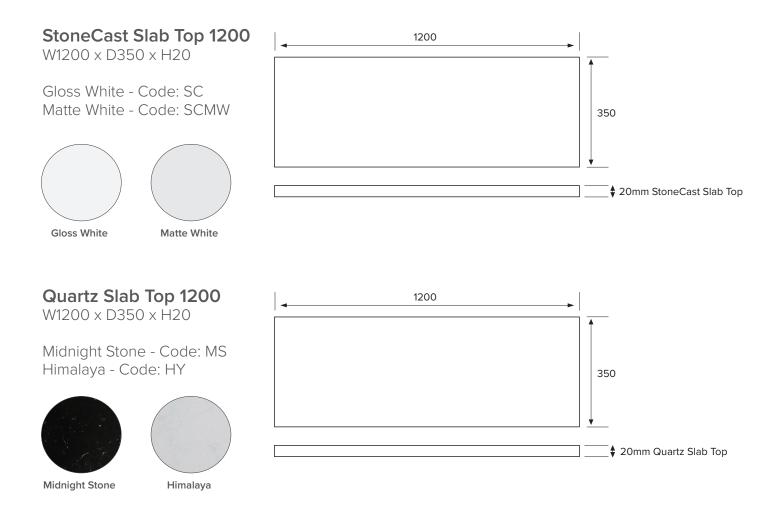

## **Slab Top Options**

#### **Cabinet Colour Options**

Gloss White SC SCMW

**Technical Details** 

160-

Himalaya

Note: All measurements shown are in millimetres. Sizes are nominal.

Head Office: 30 Mill Road, Wanganui Auckland Office: 525 Great South Road, Penrose, Auckland 06 349 0194 | 0800 728 662 www.newtech.co.nz