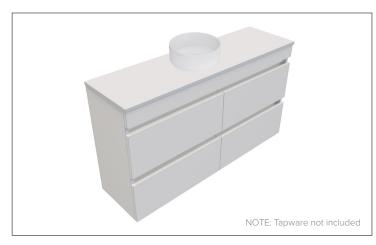

### Vega Slim 1200mm 4 Drawer Wall Hung Vanity

#### **Features**

- 4-Drawer Wall Hung
- Full Extension Soft Close Drawers
- Negative detail finger pull with extrusion
- Laminate Woodgrain & Solid Colours on MR Board
- Slab Top Options: 20mm Quartz or StoneCast Top
- Dimensions: H670 x W1200 x D350

NOTE: Limited tap hole positions & vessel basin options. Vessel basins are purchased separately.