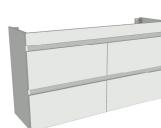

### Vega Slim 1200mm 4 Drawer Wall Hung Vanity

#### **Features**

- 4-Drawer Wall Hung
- Full Extension Soft Close Drawers
- Negative detail finger pull with extrusion
- Laminate Woodgrain & Solid Colours on MR Board
- Slab Top Options: 20mm Quartz or StoneCast Top
- Dimensions: H670 x W1200 x D350