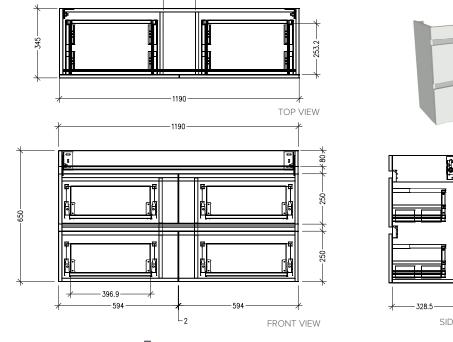

#### **Features**

- 4-Drawer Wall Hung
- Full Extension Soft Close Drawers
- Negative detail finger pull with extrusion
- Laminate Woodgrain & Solid Colours on MR Board
- Slab Top Options: 20mm Quartz or StoneCast Top
- Dimensions: H670 x W1200 x D350