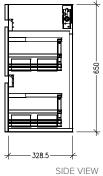

#### **Features**

- 4-Drawer Wall Hung
- Full Extension Soft Close Drawers
- Negative detail finger pull with extrusion
- Laminate Woodgrain & Solid Colours on MR Board
- Slab Top Options: 20mm Quartz or StoneCast Top
- Dimensions: H670 x W1200 x D350