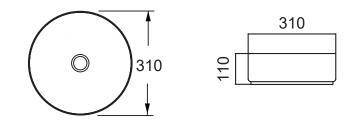

### **Vessel Basin Options**

Note: The Quarto Round 310 basins are the only compatible options available for the Vega Slim

### Quarto Round 310mm

H110 x W310 Gloss White - Code: 7331 Matte Black - Code: 7331B

SELECT YOUR TAP HOLE POSITION (Basin Wastes pre-drilled in Quartz Options)

NTH No Tap Holes

LTH Left Tap Holes

RTH Right Tap Holes