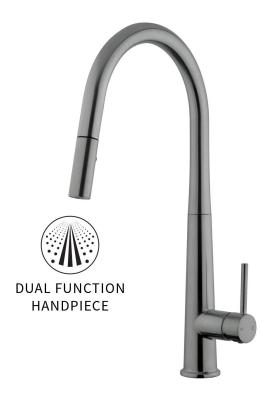

## Apollo Pull Out Sink Mixer

| PRODUCT CODE                    | VAP13BG                                                                                                         |
|---------------------------------|-----------------------------------------------------------------------------------------------------------------|
| COLOUR/FINISHES                 | Brushed Gunmetal (PVD) Brushed Black (PVD) Chrome Brushed Copper (PVD) Brushed Nickel (PVD) Brushed Brass (PVD) |
| FEATURES                        | ColdStart Technology Dual-function Swivel Handpiece Lead-free DZR Brass Quick-fit hose connection Swivel spout  |
| PRESSURE TYPE                   | Mains Pressure only                                                                                             |
| MINIMUM PRESSURE                | 150kPa                                                                                                          |
| MAXIMUM PRESSURE                | 500kPa (As per NZ Building Code AS/N<br>3500.1)                                                                 |
| WELS RATING - MAINS<br>PRESSURE | 4 Star (6L/min)                                                                                                 |
| MAXIMUM TEMPERATURE             | 65°C                                                                                                            |
| PLUMBING CONNECTION             | 15mm                                                                                                            |
| SPOUT REACH                     | 225mm                                                                                                           |
| PULLOUT HOSE LENGTH             | +300mm                                                                                                          |
| PRODUCT WARRANTY                | 10 Year Labour & Replacement or Part<br>Warranty<br>5 Year Finish Warranty on PVD Finishes                      |