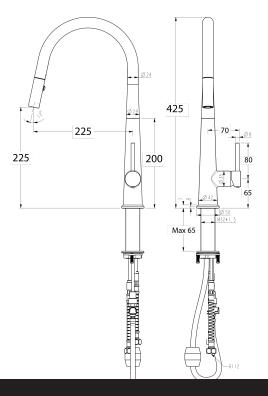

## Apollo Pull Out Sink Mixer

| PRODUCT CODE                    | VAP13BG                                                                                                         |
|---------------------------------|-----------------------------------------------------------------------------------------------------------------|
| COLOUR/FINISHES                 | Brushed Gunmetal (PVD) Brushed Black (PVD) Chrome Brushed Copper (PVD) Brushed Nickel (PVD) Brushed Brass (PVD) |
| FEATURES                        | ColdStart Technology Dual-function Swivel Handpiece Lead-free DZR Brass Quick-fit hose connection Swivel spout  |
| PRESSURE TYPE                   | Mains Pressure only                                                                                             |
| MINIMUM PRESSURE                | 150kPa                                                                                                          |
| MAXIMUM PRESSURE                | 500kPa (As per NZ Building Code AS/N<br>3500.1)                                                                 |
| WELS RATING - MAINS<br>PRESSURE | 4 Star (6L/min)                                                                                                 |
| MAXIMUM TEMPERATURE             | 65°C                                                                                                            |
| PLUMBING CONNECTION             | 15mm                                                                                                            |
| SPOUT REACH                     | 225mm                                                                                                           |
| PULLOUT HOSE LENGTH             | +300mm                                                                                                          |
| PRODUCT WARRANTY                | 10 Year Labour & Replacement or Part<br>Warranty<br>5 Year Finish Warranty on PVD Finishes                      |