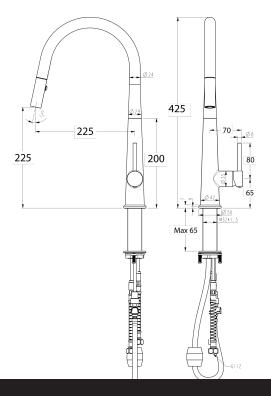

## Apollo Pull Out Sink Mixer

| PRODUCT CODE            | VAP13BP                                                                |
|-------------------------|------------------------------------------------------------------------|
|                         |                                                                        |
| COLOUR/FINISHES         | Brushed Black (PVD)                                                    |
|                         | Chrome<br>Brushed Gunmetal (PVD)                                       |
|                         | Brushed Copper (PVD)                                                   |
|                         | Brushed Nickel (PVD)                                                   |
|                         | Brushed Brass (PVD)                                                    |
| FEATURES                | ColdStart Technology                                                   |
|                         | Dual-function Swivel Handpiece                                         |
|                         | Lead-free DZR Brass                                                    |
|                         | Quick-fit hose connection Swivel spout                                 |
| PRESSURE TYPE           | Mains Pressure only                                                    |
| MINIMUM PRESSURE        | 150kPa                                                                 |
| MAXIMUM PRESSURE        | 500kPa (As per NZ Building Code AS/NZ                                  |
|                         | 3500.1)                                                                |
| WELS RATING - MAINS     | 4 Star (6L/min)                                                        |
| PRESSURE                |                                                                        |
| MAXIMUM TEMPERATURE     | 65°C                                                                   |
| PLUMBING CONNECTION     | 15mm                                                                   |
| SPOUT REACH             | 225mm                                                                  |
| PULLOUT HOSE LENGTH     | +300mm                                                                 |
| PRODUCT WARRANTY        | 10 Year Labour & Replacement or Parts                                  |
|                         | Warranty                                                               |
| Voda Plumbingwaro produ | 5 Year Finish Warranty on PVD Finishes are in full compliance with the |
|                         | the New Zealand Building Code:                                         |