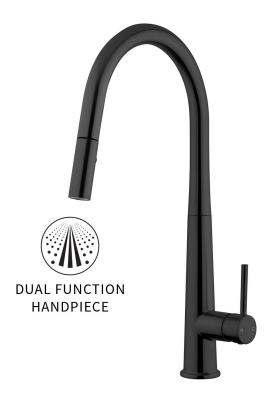

## Apollo Pull Out Sink Mixer

| PRODUCT CODE            | VAP13BP                                                                |
|-------------------------|------------------------------------------------------------------------|
|                         |                                                                        |
| COLOUR/FINISHES         | Brushed Black (PVD)                                                    |
|                         | Chrome<br>Brushed Gunmetal (PVD)                                       |
|                         | Brushed Copper (PVD)                                                   |
|                         | Brushed Nickel (PVD)                                                   |
|                         | Brushed Brass (PVD)                                                    |
| FEATURES                | ColdStart Technology                                                   |
|                         | Dual-function Swivel Handpiece                                         |
|                         | Lead-free DZR Brass                                                    |
|                         | Quick-fit hose connection Swivel spout                                 |
| PRESSURE TYPE           | Mains Pressure only                                                    |
| MINIMUM PRESSURE        | 150kPa                                                                 |
| MAXIMUM PRESSURE        | 500kPa (As per NZ Building Code AS/NZ                                  |
|                         | 3500.1)                                                                |
| WELS RATING - MAINS     | 4 Star (6L/min)                                                        |
| PRESSURE                |                                                                        |
| MAXIMUM TEMPERATURE     | 65°C                                                                   |
| PLUMBING CONNECTION     | 15mm                                                                   |
| SPOUT REACH             | 225mm                                                                  |
| PULLOUT HOSE LENGTH     | +300mm                                                                 |
| PRODUCT WARRANTY        | 10 Year Labour & Replacement or Parts                                  |
|                         | Warranty                                                               |
| Voda Plumbingwaro produ | 5 Year Finish Warranty on PVD Finishes are in full compliance with the |
|                         | the New Zealand Building Code:                                         |