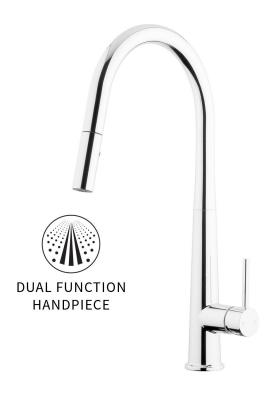

## Apollo Pull Out Sink Mixer

| PRODUCT CODE                 | VAP13CH                                                                                                         |
|------------------------------|-----------------------------------------------------------------------------------------------------------------|
|                              |                                                                                                                 |
| COLOUR/FINISHES              | Chrome Brushed Black (PVD) Brushed Gunmetal (PVD) Brushed Copper (PVD) Brushed Nickel (PVD) Brushed Brass (PVD) |
| FEATURES                     | ColdStart Technology Dual-function Swivel Handpiece Lead-free DZR Brass Quick-fit hose connection Swivel spout  |
| PRESSURE TYPE                | Mains Pressure only                                                                                             |
| MINIMUM PRESSURE             | 150kPa                                                                                                          |
| MAXIMUM PRESSURE             | 500kPa (As per NZ Building Code AS/NZ 3500.1)                                                                   |
| WELS RATING - MAINS PRESSURE | 4 Star (6L/min)                                                                                                 |
| MAXIMUM TEMPERATURE          | 65°C                                                                                                            |
| PLUMBING CONNECTION          | 15mm                                                                                                            |
| SPOUT REACH                  | 225mm                                                                                                           |
| PULLOUT HOSE LENGTH          | +300mm                                                                                                          |
| PRODUCT WARRANTY             | 10 Year Labour & Replacement or Parts<br>Warranty<br>5 Year Finish Warranty on PVD Finishes                     |
|                              | ducts are in full compliance with the in the New Zealand Building Code:                                         |
|                              |                                                                                                                 |