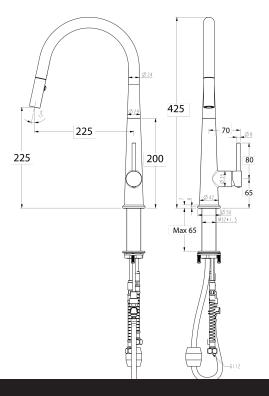

## Apollo Pull Out Sink Mixer

| PRODUCT CODE                 | VAP13CH                                                                                                         |
|------------------------------|-----------------------------------------------------------------------------------------------------------------|
|                              |                                                                                                                 |
| COLOUR/FINISHES              | Chrome Brushed Black (PVD) Brushed Gunmetal (PVD) Brushed Copper (PVD) Brushed Nickel (PVD) Brushed Brass (PVD) |
| FEATURES                     | ColdStart Technology Dual-function Swivel Handpiece Lead-free DZR Brass Quick-fit hose connection Swivel spout  |
| PRESSURE TYPE                | Mains Pressure only                                                                                             |
| MINIMUM PRESSURE             | 150kPa                                                                                                          |
| MAXIMUM PRESSURE             | 500kPa (As per NZ Building Code AS/NZ 3500.1)                                                                   |
| WELS RATING - MAINS PRESSURE | 4 Star (6L/min)                                                                                                 |
| MAXIMUM TEMPERATURE          | 65°C                                                                                                            |
| PLUMBING CONNECTION          | 15mm                                                                                                            |
| SPOUT REACH                  | 225mm                                                                                                           |
| PULLOUT HOSE LENGTH          | +300mm                                                                                                          |
| PRODUCT WARRANTY             | 10 Year Labour & Replacement or Parts<br>Warranty<br>5 Year Finish Warranty on PVD Finishes                     |
|                              | ducts are in full compliance with the in the New Zealand Building Code:                                         |
|                              |                                                                                                                 |