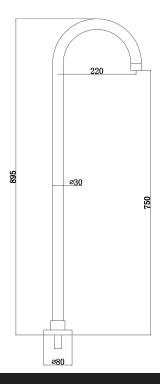

## Floor Mounted Bath Filler

| PRODUCT CODE        | VBS94BB                                       |
|---------------------|-----------------------------------------------|
| COLOUD/FINISHES     | Brushed Brass (PVD)                           |
| COLOUR/FINISHES     | Chrome                                        |
|                     | Brushed Gunmetal (PVD)                        |
|                     | Matte Black                                   |
|                     | Brushed Nickel (PVD)                          |
|                     | Brushed Brass (PVD)                           |
| PRESSURE TYPE       | Mains Pressure only                           |
| MINIMUM PRESSURE    | 150kPa                                        |
| MAXIMUM PRESSURE    | 500kPa (As per NZ Building Code AS/NZ 3500.1) |
| MAXIMUM TEMPERATURE | 65°C                                          |
| PLUMBING CONNECTION | 15mm                                          |
| SPOUT HEIGHT        | 750mm                                         |
| SPOUT REACH         | 220mm                                         |
|                     |                                               |