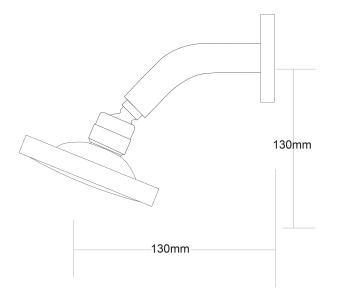

## Voda Wall Mounted Shower Rose

| PRODUCT CODE                    | VDSR1                                            |
|---------------------------------|--------------------------------------------------|
|                                 |                                                  |
| COLOUR/FINISHES                 | Chrome/Grey                                      |
| FEATURES                        | Adjustable head                                  |
| PRESSURE TYPE                   | All Pressures                                    |
| WELS RATING - MAINS<br>PRESSURE | 3 Star (7.5L/min)                                |
| WELS RATING - LOW<br>PRESSURE   | 3 Star (8L/min)                                  |
| MINIMUM PRESSURE                | 35kPa                                            |
| MAXIMUM PRESSURE                | 500kPa (As per NZ Building Code AS/NZ<br>3500.1) |
| MAXIMUM TEMPERATURE             | 65°C                                             |
| PLUMBING CONNECTION             | 15mm                                             |

Specifications and dimensions correct at time of publication however are subject to change without notice. Please refer to physical product prior to installation.

Installation instructions for this product are available from the product page on vodaplumbingware.co.nz