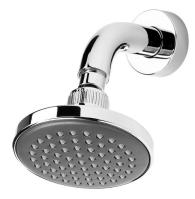

## Voda Wall Mounted Shower Rose

| PRODUCT CODE                    | VDSR1                                            |
|---------------------------------|--------------------------------------------------|
|                                 |                                                  |
| COLOUR/FINISHES                 | Chrome/Grey                                      |
| FEATURES                        | Adjustable head                                  |
| PRESSURE TYPE                   | All Pressures                                    |
| WELS RATING - MAINS<br>PRESSURE | 3 Star (7.5L/min)                                |
| WELS RATING - LOW<br>PRESSURE   | 3 Star (8L/min)                                  |
| MINIMUM PRESSURE                | 35kPa                                            |
| MAXIMUM PRESSURE                | 500kPa (As per NZ Building Code AS/NZ<br>3500.1) |
| MAXIMUM TEMPERATURE             | 65°C                                             |
| PLUMBING CONNECTION             | 15mm                                             |