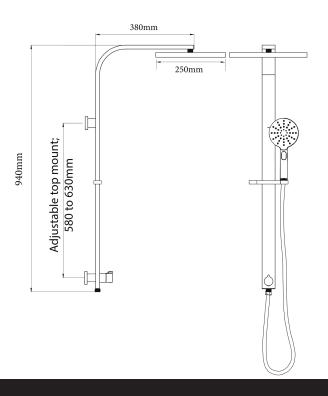

## Eclipse Double Head Shower (Round)

| PRODUCT CODE                 | VECL045                                                                                                      |
|------------------------------|--------------------------------------------------------------------------------------------------------------|
| COLOUR/FINISHES              | <b>Chrome</b> Brushed Gunmetal (PVD) Matte Black Mirrored Black (PVD)                                        |
| INLET CONNECTION             | Brushed Gunmetal Bottom Inlet<br>Matte Black Bottom Inlet<br>Mirrored Black Top Inlet<br>Chrome Bottom Inlet |
| FEATURES                     | 3 Function Handpiece<br>Adjustable angle Drencher head<br>Built in diverter                                  |
| PRESSURE TYPE                | Mains Pressure only                                                                                          |
| MINIMUM PRESSURE             | 150kPa                                                                                                       |
| MAXIMUM PRESSURE             | 500kPa (As per NZ Building Code AS/NZ 3500.1)                                                                |
| WELS RATING - MAINS PRESSURE | 3 Star (9L/min)                                                                                              |
| MAXIMUM TEMPERATURE          | 65°C                                                                                                         |
| PLUMBING CONNECTION          | 15mm                                                                                                         |
| DRENCHER DIMENSIONS          | 250mm Diameter                                                                                               |
|                              |                                                                                                              |