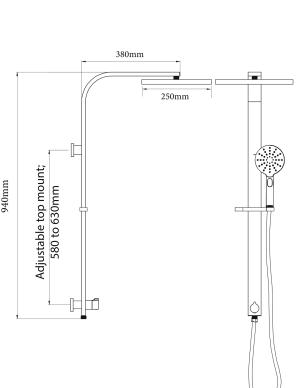

## Eclipse Double Head Shower (Round)

| PRODUCT CODE                 | VECL046                                                                                             |
|------------------------------|-----------------------------------------------------------------------------------------------------|
| COLOUR/FINISHES              | Matte Black Chrome Brushed Gunmetal (PVD) Mirrored Black (PVD)                                      |
| INLET CONNECTION             | Matte Black Bottom Inlet Mirrored Black Top Inlet Chrome Bottom Inlet Brushed Gunmetal Bottom Inlet |
| FEATURES                     | 3 Function Handpiece<br>Adjustable angle Drencher head<br>Built in diverter                         |
| PRESSURE TYPE                | Mains Pressure only                                                                                 |
| MINIMUM PRESSURE             | 150kPa                                                                                              |
| MAXIMUM PRESSURE             | 500kPa (As per NZ Building Code AS/NZ<br>3500.1)                                                    |
| WELS RATING - MAINS PRESSURE | 3 Star (9L/min)                                                                                     |
| MAXIMUM TEMPERATURE          | 65°C                                                                                                |
| PLUMBING CONNECTION          | 15mm                                                                                                |
| DRENCHER DIMENSIONS          | 250mm Diameter                                                                                      |

Specifications and dimensions correct at time of publication however are subject to change without notice. Please refer to physical product prior to installation.

Installation instructions for this product are available from the product page on vodaplumbingware.co.nz