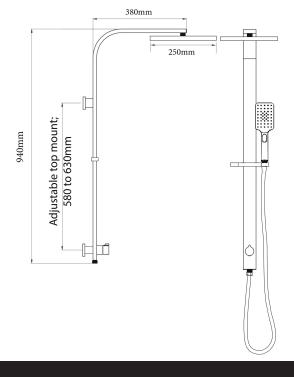

## Eclipse Double Head Shower (Square)

| PRODUCT CODE                 | VECL047                                                                                                      |
|------------------------------|--------------------------------------------------------------------------------------------------------------|
| COLOUR/FINISHES              | <b>Chrome</b> Brushed Gunmetal (PVD) Matte Black Mirrored Black (PVD)                                        |
| INLET CONNECTION             | Matte Black Bottom Inlet<br>Mirrored Black Top Inlet<br>Chrome Bottom Inlet<br>Brushed Gunmetal Bottom Inlet |
| FEATURES                     | 3 Function Handpiece<br>Adjustable head<br>Built in diverter                                                 |
| PRESSURE TYPE                | Mains Pressure only                                                                                          |
| MINIMUM PRESSURE             | 150kPa                                                                                                       |
| MAXIMUM PRESSURE             | 500kPa (As per NZ Building Code AS/NZ 3500.1)                                                                |
| WELS RATING - MAINS PRESSURE | 3 Star (8.5L/min)                                                                                            |
| MAXIMUM TEMPERATURE          | 65°C                                                                                                         |
| PLUMBING CONNECTION          | 15mm                                                                                                         |

Specifications and dimensions correct at time of publication however are subject to change without notice. Please refer to physical product prior to installation.

Installation instructions for this product are available from the product page on vodaplumbingware.co.nz