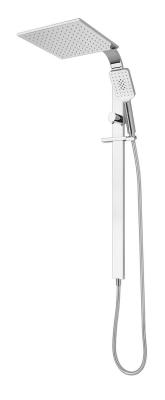

## Eclipse Double Head Shower (Square)

| PRODUCT CODE                 | VECL047                                                                                                      |
|------------------------------|--------------------------------------------------------------------------------------------------------------|
| COLOUR/FINISHES              | <b>Chrome</b> Brushed Gunmetal (PVD) Matte Black Mirrored Black (PVD)                                        |
| INLET CONNECTION             | Matte Black Bottom Inlet<br>Mirrored Black Top Inlet<br>Chrome Bottom Inlet<br>Brushed Gunmetal Bottom Inlet |
| FEATURES                     | 3 Function Handpiece<br>Adjustable head<br>Built in diverter                                                 |
| PRESSURE TYPE                | Mains Pressure only                                                                                          |
| MINIMUM PRESSURE             | 150kPa                                                                                                       |
| MAXIMUM PRESSURE             | 500kPa (As per NZ Building Code AS/NZ 3500.1)                                                                |
| WELS RATING - MAINS PRESSURE | 3 Star (8.5L/min)                                                                                            |
| MAXIMUM TEMPERATURE          | 65°C                                                                                                         |
| PLUMBING CONNECTION          | 15mm                                                                                                         |