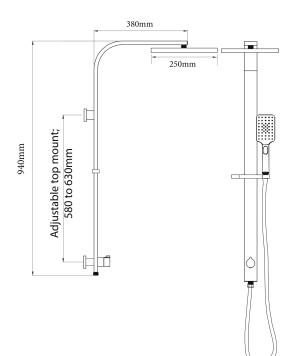

Specifications and dimensions correct at time of publication however are subject to change without notice. Please refer to physical product prior to installation.

Installation instructions for this product are available from the product page on vodaplumbingware.co.nz