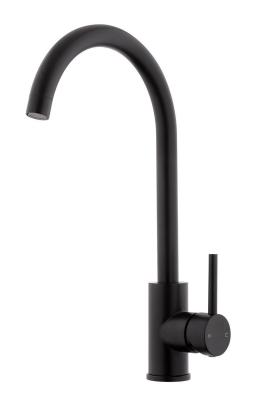

## EcoMinimal Gooseneck Sink Mixer

| PRODUCT CODE                    | VMIN11BK                                                                                                            |
|---------------------------------|---------------------------------------------------------------------------------------------------------------------|
| COLOUR/FINISHES                 | <b>Matte Black</b><br>Chrome<br>Brushed Stainless<br>Brushed Brass (PVD)                                            |
| FEATURES                        | 360 Degree Swivel Spout<br>Brass construction<br>ColdStart Technology<br>Lead-free 304 Stainless Steel Construction |
| PRESSURE TYPE                   | Mains Pressure only                                                                                                 |
| MINIMUM PRESSURE                | 150kPa                                                                                                              |
| MAXIMUM PRESSURE                | 500kPa (As per NZ Building Code AS/NZ<br>3500.1)                                                                    |
| WELS RATING - MAINS<br>PRESSURE | 4 Star (7L/min)                                                                                                     |
| MAXIMUM TEMPERATURE             | 65°C                                                                                                                |
| PLUMBING CONNECTION             | 15mm                                                                                                                |