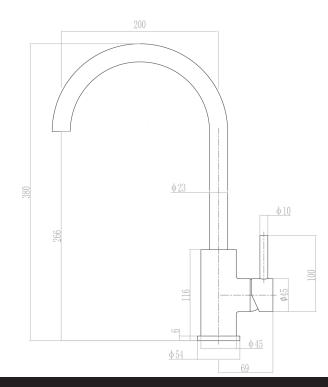

## EcoMinimal Gooseneck Sink Mixer

| PRODUCT CODE                    | VMIN11BK                                                                                                            |
|---------------------------------|---------------------------------------------------------------------------------------------------------------------|
| COLOUR/FINISHES                 | <b>Matte Black</b><br>Chrome<br>Brushed Stainless<br>Brushed Brass (PVD)                                            |
| FEATURES                        | 360 Degree Swivel Spout<br>Brass construction<br>ColdStart Technology<br>Lead-free 304 Stainless Steel Construction |
| PRESSURE TYPE                   | Mains Pressure only                                                                                                 |
| MINIMUM PRESSURE                | 150kPa                                                                                                              |
| MAXIMUM PRESSURE                | 500kPa (As per NZ Building Code AS/NZ<br>3500.1)                                                                    |
| WELS RATING - MAINS<br>PRESSURE | 4 Star (7L/min)                                                                                                     |
| MAXIMUM TEMPERATURE             | 65°C                                                                                                                |
| PLUMBING CONNECTION             | 15mm                                                                                                                |

Specifications and dimensions correct at time of publication however are subject to change without notice. Please refer to physical product prior to installation.

Installation instructions for this product are available from the product page on vodaplumbingware.co.nz