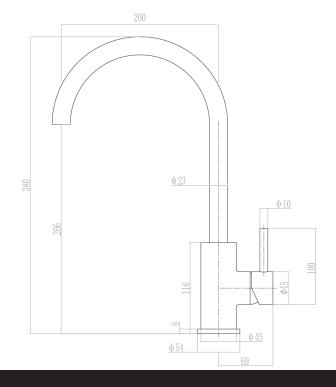

## EcoMinimal Gooseneck Sink Mixer

| PRODUCT CODE                 | VMIN11CH                                                                                                            |
|------------------------------|---------------------------------------------------------------------------------------------------------------------|
| COLOUR/FINISHES              | <b>Chrome</b><br>Matte Black                                                                                        |
| FEATURES                     | 360 Degree Swivel Spout<br>Brass construction<br>ColdStart Technology<br>Lead-free 304 Stainless Steel Construction |
| PRESSURE TYPE                | Mains Pressure only                                                                                                 |
| MINIMUM PRESSURE             | 150kPa                                                                                                              |
| MAXIMUM PRESSURE             | 500kPa (As per NZ Building Code AS/NZ 3500.1)                                                                       |
| WELS RATING - MAINS PRESSURE | 4 Star (7L/min)                                                                                                     |
| MAXIMUM TEMPERATURE          | 65°C                                                                                                                |
| PLUMBING CONNECTION          | 15mm                                                                                                                |

Specifications and dimensions correct at time of publication however are subject to change without notice. Please refer to physical product prior to installation.

Installation instructions for this product are available from the product page on vodaplumbingware.co.nz