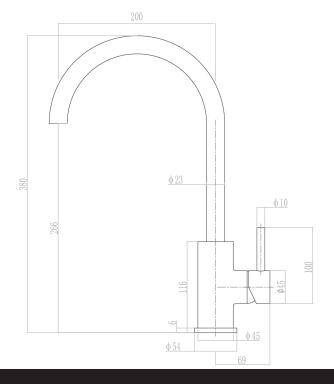

## EcoMinimal Gooseneck Sink Mixer

| PRODUCT CODE                 | VMIN11SS                                                                                                            |
|------------------------------|---------------------------------------------------------------------------------------------------------------------|
| COLOUR/FINISHES              | <b>Brushed Stainless</b> Chrome Matte Black Brushed Brass (PVD)                                                     |
| FEATURES                     | 360 Degree Swivel Spout<br>Brass construction<br>ColdStart Technology<br>Lead-free 304 Stainless Steel Construction |
| PRESSURE TYPE                | Mains Pressure only                                                                                                 |
| MINIMUM PRESSURE             | 150kPa                                                                                                              |
| MAXIMUM PRESSURE             | 500kPa (As per NZ Building Code AS/NZ 3500.1)                                                                       |
| WELS RATING - MAINS PRESSURE | 4 Star (7L/min)                                                                                                     |
| MAXIMUM TEMPERATURE          | 65°C                                                                                                                |
| PLUMBING CONNECTION          | 15mm                                                                                                                |

Specifications and dimensions correct at time of publication however are subject to change without notice. Please refer to physical product prior to installation.

Installation instructions for this product are available from the product page on vodaplumbingware.co.nz