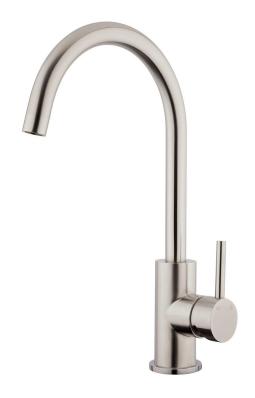

## EcoMinimal Gooseneck Sink Mixer

| PRODUCT CODE                 | VMIN11SS                                                                                                            |
|------------------------------|---------------------------------------------------------------------------------------------------------------------|
| COLOUR/FINISHES              | <b>Brushed Stainless</b> Chrome Matte Black Brushed Brass (PVD)                                                     |
| FEATURES                     | 360 Degree Swivel Spout<br>Brass construction<br>ColdStart Technology<br>Lead-free 304 Stainless Steel Construction |
| PRESSURE TYPE                | Mains Pressure only                                                                                                 |
| MINIMUM PRESSURE             | 150kPa                                                                                                              |
| MAXIMUM PRESSURE             | 500kPa (As per NZ Building Code AS/NZ 3500.1)                                                                       |
| WELS RATING - MAINS PRESSURE | 4 Star (7L/min)                                                                                                     |
| MAXIMUM TEMPERATURE          | 65°C                                                                                                                |
| PLUMBING CONNECTION          | 15mm                                                                                                                |