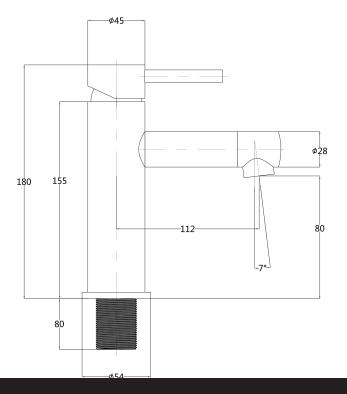

## EcoMinimal Basin Mixer

| PRODUCT CODE                 | VMIN20BB                                                                     |
|------------------------------|------------------------------------------------------------------------------|
| COLOUR/FINISHES              | Brushed Brass (PVD) Chrome Matte Black Brushed Stainless Brushed Brass (PVD) |
| FEATURES                     | Lead-free 304 Stainless Steel Construction                                   |
| PRESSURE TYPE                | Mains Pressure only                                                          |
| MINIMUM PRESSURE             | 150kPa                                                                       |
| MAXIMUM PRESSURE             | 500kPa (As per NZ Building Code AS/NZ<br>3500.1)                             |
| WELS RATING - MAINS PRESSURE | 4 Star (6.5L/min)                                                            |
| MAXIMUM TEMPERATURE          | 65°C                                                                         |
| PLUMBING CONNECTION          | 15mm                                                                         |

Specifications and dimensions correct at time of publication however are subject to change without notice. Please refer to physical product prior to installation.

Installation instructions for this product are available from the product page on vodaplumbingware.co.nz