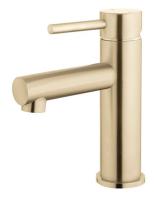

## EcoMinimal Basin Mixer

| PRODUCT CODE                 | VMIN20BB                                                                     |
|------------------------------|------------------------------------------------------------------------------|
| COLOUR/FINISHES              | Brushed Brass (PVD) Chrome Matte Black Brushed Stainless Brushed Brass (PVD) |
| FEATURES                     | Lead-free 304 Stainless Steel Construction                                   |
| PRESSURE TYPE                | Mains Pressure only                                                          |
| MINIMUM PRESSURE             | 150kPa                                                                       |
| MAXIMUM PRESSURE             | 500kPa (As per NZ Building Code AS/NZ<br>3500.1)                             |
| WELS RATING - MAINS PRESSURE | 4 Star (6.5L/min)                                                            |
| MAXIMUM TEMPERATURE          | 65°C                                                                         |
| PLUMBING CONNECTION          | 15mm                                                                         |