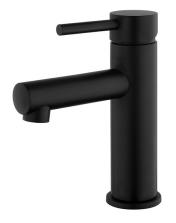

## EcoMinimal Basin Mixer

| PRODUCT CODE                    | VMIN20BK                                                                 |
|---------------------------------|--------------------------------------------------------------------------|
| COLOUR/FINISHES                 | <b>Matte Black</b><br>Chrome<br>Brushed Stainless<br>Brushed Brass (PVD) |
| FEATURES                        | Lead-free 304 Stainless Steel Construction                               |
| PRESSURE TYPE                   | Mains Pressure only                                                      |
| MINIMUM PRESSURE                | 150kPa                                                                   |
| MAXIMUM PRESSURE                | 500kPa (As per NZ Building Code AS/NZ<br>3500.1)                         |
| WELS RATING - MAINS<br>PRESSURE | 4 Star (6.5L/min)                                                        |
| MAXIMUM TEMPERATURE             | 65°C                                                                     |
| PLUMBING CONNECTION             | 15mm                                                                     |