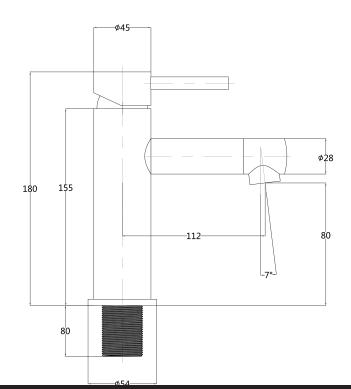

## EcoMinimal Basin Mixer

| PRODUCT CODE                    | VMIN20BK                                                                 |
|---------------------------------|--------------------------------------------------------------------------|
| COLOUR/FINISHES                 | <b>Matte Black</b><br>Chrome<br>Brushed Stainless<br>Brushed Brass (PVD) |
| FEATURES                        | Lead-free 304 Stainless Steel Construction                               |
| PRESSURE TYPE                   | Mains Pressure only                                                      |
| MINIMUM PRESSURE                | 150kPa                                                                   |
| MAXIMUM PRESSURE                | 500kPa (As per NZ Building Code AS/NZ<br>3500.1)                         |
| WELS RATING - MAINS<br>PRESSURE | 4 Star (6.5L/min)                                                        |
| MAXIMUM TEMPERATURE             | 65°C                                                                     |
| PLUMBING CONNECTION             | 15mm                                                                     |

Specifications and dimensions correct at time of publication however are subject to change without notice. Please refer to physical product prior to installation.

Installation instructions for this product are available from the product page on vodaplumbingware.co.nz