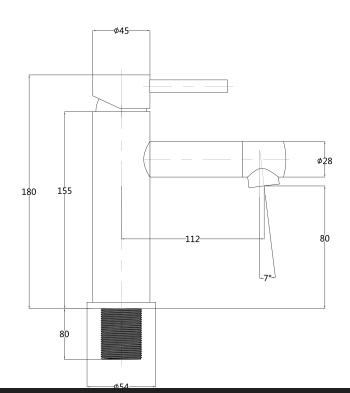

## EcoMinimal Basin Mixer

| PRODUCT CODE                    | VMIN20CH                                         |
|---------------------------------|--------------------------------------------------|
| COLOUR/FINISHES                 | <b>Chrome</b><br>Matte Black                     |
| FEATURES                        | Lead-free 304 Stainless Steel Construction       |
| PRESSURE TYPE                   | Mains Pressure only                              |
| MINIMUM PRESSURE                | 150kPa                                           |
| MAXIMUM PRESSURE                | 500kPa (As per NZ Building Code AS/NZ<br>3500.1) |
| WELS RATING - MAINS<br>PRESSURE | 4 Star (6.5L/min)                                |
| MAXIMUM TEMPERATURE             | 65°C                                             |
| PLUMBING CONNECTION             | 15mm                                             |