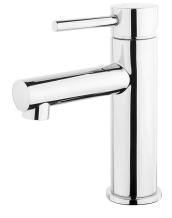

## EcoMinimal Basin Mixer

| PRODUCT CODE                    | VMIN20CH                                         |
|---------------------------------|--------------------------------------------------|
| COLOUR/FINISHES                 | <b>Chrome</b><br>Matte Black                     |
| FEATURES                        | Lead-free 304 Stainless Steel Construction       |
| PRESSURE TYPE                   | Mains Pressure only                              |
| MINIMUM PRESSURE                | 150kPa                                           |
| MAXIMUM PRESSURE                | 500kPa (As per NZ Building Code AS/NZ<br>3500.1) |
| WELS RATING - MAINS<br>PRESSURE | 4 Star (6.5L/min)                                |
| MAXIMUM TEMPERATURE             | 65°C                                             |
| PLUMBING CONNECTION             | 15mm                                             |