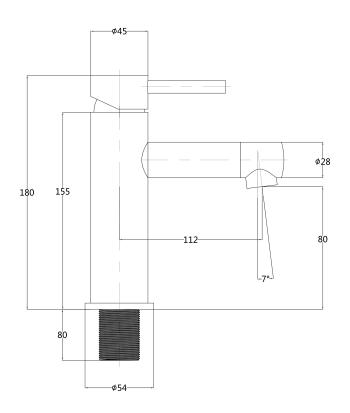

## EcoMinimal Basin Mixer

| PRODUCT CODE                 | VMIN20SS                                                          |
|------------------------------|-------------------------------------------------------------------|
| COLOUR/FINISHES              | Brushed Stainless<br>Chrome<br>Matte Black<br>Brushed Brass (PVD) |
| FEATURES                     | Lead-free 304 Stainless Steel Construction                        |
| PRESSURE TYPE                | Mains Pressure only                                               |
| MINIMUM PRESSURE             | 150kPa                                                            |
| MAXIMUM PRESSURE             | 500kPa (As per NZ Building Code AS/NZ 3500.1)                     |
| WELS RATING - MAINS PRESSURE | 4 Star (6.5L/min)                                                 |
| MAXIMUM TEMPERATURE          | 65°C                                                              |
| PLUMBING CONNECTION          | 15mm                                                              |