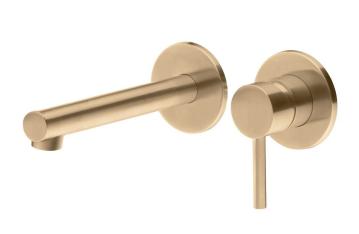

## EcoMinimal Wall Mounted Basin Mixer

| PRODUCT CODE                 | VMIN21BB                                                                     |
|------------------------------|------------------------------------------------------------------------------|
| COLOUR/FINISHES              | Brushed Brass (PVD) Chrome Matte Black Brushed Stainless Brushed Brass (PVD) |
| FEATURES                     | 304 Stainless Steel Spout<br>DR Brass Mixer Body                             |
| PRESSURE TYPE                | Mains Pressure only                                                          |
| MINIMUM PRESSURE             | 150kPa                                                                       |
| MAXIMUM PRESSURE             | 500kPa (As per NZ Building Code AS/NZ<br>3500.1)                             |
| WELS RATING - MAINS PRESSURE | 4 Star (7.5L/min)                                                            |
| MAXIMUM TEMPERATURE          | 65°C                                                                         |
| PLUMBING CONNECTION          | 15mm                                                                         |