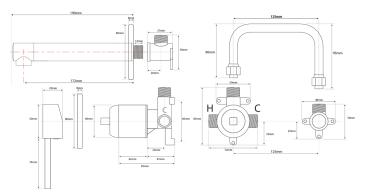

## EcoMinimal Wall Mounted Basin Mixer

| PRODUCT CODE                 | VMIN21BB                                                                     |
|------------------------------|------------------------------------------------------------------------------|
| COLOUR/FINISHES              | Brushed Brass (PVD) Chrome Matte Black Brushed Stainless Brushed Brass (PVD) |
| FEATURES                     | 304 Stainless Steel Spout<br>DR Brass Mixer Body                             |
| PRESSURE TYPE                | Mains Pressure only                                                          |
| MINIMUM PRESSURE             | 150kPa                                                                       |
| MAXIMUM PRESSURE             | 500kPa (As per NZ Building Code AS/NZ<br>3500.1)                             |
| WELS RATING - MAINS PRESSURE | 4 Star (7.5L/min)                                                            |
| MAXIMUM TEMPERATURE          | 65°C                                                                         |
| PLUMBING CONNECTION          | 15mm                                                                         |

Specifications and dimensions correct at time of publication however are subject to change without notice. Please refer to physical product prior to installation.

Installation instructions for this product are available from the product page on vodaplumbingware.co.nz