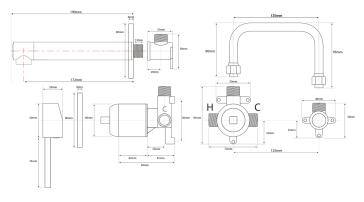

Specifications and dimensions correct at time of publication however are subject to change without notice. Please refer to physical product prior to installation.

Installation instructions for this product are available from the product page on vodaplumbingware.co.nz