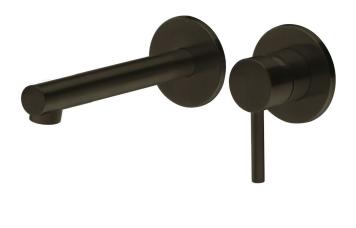

## EcoMinimal Wall Mounted Basin Mixer

| PRODUCT CODE                    | VMIN21BK                                                                 |
|---------------------------------|--------------------------------------------------------------------------|
| COLOUR/FINISHES                 | <b>Matte Black</b><br>Chrome<br>Brushed Stainless<br>Brushed Brass (PVD) |
| FEATURES                        | 304 Stainless Steel Spout<br>DR Brass Mixer Body                         |
| PRESSURE TYPE                   | Mains Pressure only                                                      |
| MINIMUM PRESSURE                | 150kPa                                                                   |
| MAXIMUM PRESSURE                | 500kPa (As per NZ Building Code AS/NZ<br>3500.1)                         |
| WELS RATING - MAINS<br>PRESSURE | 4 Star (7.5L/min)                                                        |
| MAXIMUM TEMPERATURE             | 65°C                                                                     |
| PLUMBING CONNECTION             | 15mm                                                                     |