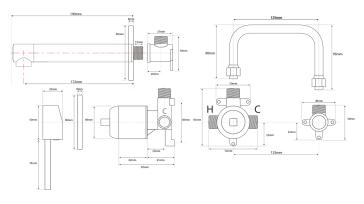

Specifications and dimensions correct at time of publication however are subject to change without notice. Please refer to physical product prior to installation.

Installation instructions for this product are available from the product page on vodaplumbingware.co.nz