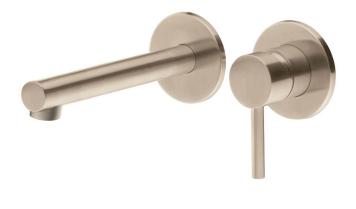

## EcoMinimal Wall Mounted Basin Mixer

| PRODUCT CODE                    | VMIN21BN                                                                 |
|---------------------------------|--------------------------------------------------------------------------|
| COLOUR/FINISHES                 | <b>Brushed Stainless</b><br>Chrome<br>Matte Black<br>Brushed Brass (PVD) |
| FEATURES                        | 304 Stainless Steel Spout<br>DR Brass Mixer Body                         |
| PRESSURE TYPE                   | Mains Pressure only                                                      |
| MINIMUM PRESSURE                | 150kPa                                                                   |
| MAXIMUM PRESSURE                | 500kPa (As per NZ Building Code AS/NZ<br>3500.1)                         |
| WELS RATING - MAINS<br>PRESSURE | 4 Star (7.5L/min)                                                        |
| MAXIMUM TEMPERATURE             | 65°C                                                                     |
| PLUMBING CONNECTION             | 15mm                                                                     |