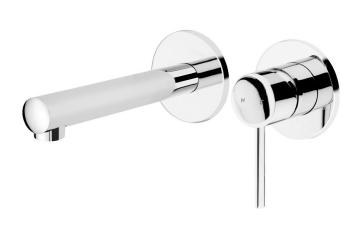

## EcoMinimal Wall Mounted Basin Mixer

| PRODUCT CODE                 | VMIN21CH                                                    |
|------------------------------|-------------------------------------------------------------|
| COLOUR/FINISHES              | Chrome  Matte Black  Brushed Stainless  Brushed Brass (PVD) |
| FEATURES                     | 304 Stainless Steel Spout<br>DR Brass Mixer Body            |
| PRESSURE TYPE                | Mains Pressure only                                         |
| MINIMUM PRESSURE             | 150kPa                                                      |
| MAXIMUM PRESSURE             | 500kPa (As per NZ Building Code AS/NZ 3500.1)               |
| WELS RATING - MAINS PRESSURE | 4 Star (7.5L/min)                                           |
| MAXIMUM TEMPERATURE          | 65°C                                                        |
| PLUMBING CONNECTION          | 15mm                                                        |