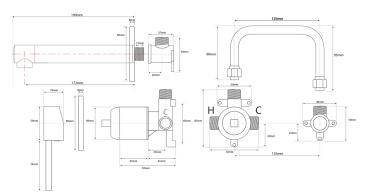

## EcoMinimal Wall Mounted Basin Mixer

| PRODUCT CODE                 | VMIN21CH                                                    |
|------------------------------|-------------------------------------------------------------|
| COLOUR/FINISHES              | Chrome  Matte Black  Brushed Stainless  Brushed Brass (PVD) |
| FEATURES                     | 304 Stainless Steel Spout<br>DR Brass Mixer Body            |
| PRESSURE TYPE                | Mains Pressure only                                         |
| MINIMUM PRESSURE             | 150kPa                                                      |
| MAXIMUM PRESSURE             | 500kPa (As per NZ Building Code AS/NZ 3500.1)               |
| WELS RATING - MAINS PRESSURE | 4 Star (7.5L/min)                                           |
| MAXIMUM TEMPERATURE          | 65°C                                                        |
| PLUMBING CONNECTION          | 15mm                                                        |

Specifications and dimensions correct at time of publication however are subject to change without notice. Please refer to physical product prior to installation.

Installation instructions for this product are available from the product page on vodaplumbingware.co.nz