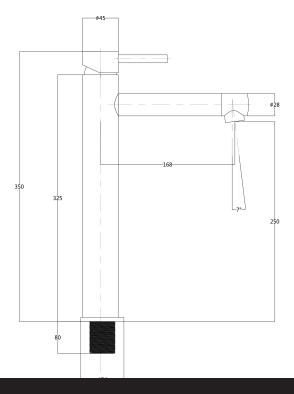

## EcoMinimal High Rise Basin Mixer

| PRODUCT CODE                 | VMIN22BK                                                          |
|------------------------------|-------------------------------------------------------------------|
| COLOUR/FINISHES              | Matte Black<br>Chrome<br>Brushed Stainless<br>Brushed Brass (PVD) |
| FEATURES                     | Lead-free 304 Stainless Steel Construction                        |
| SPOUT HEIGHT                 | 250mm                                                             |
| PRESSURE TYPE                | Mains Pressure only                                               |
| MINIMUM PRESSURE             | 150kPa                                                            |
| MAXIMUM PRESSURE             | 500kPa (As per NZ Building Code AS/NZ<br>3500.1)                  |
| WELS RATING - MAINS PRESSURE | 4 Star (6.5L/min)                                                 |
| MAXIMUM TEMPERATURE          | 65°C                                                              |
| PLUMBING CONNECTION          | 15mm                                                              |