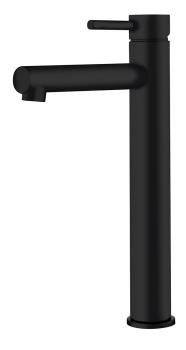

## EcoMinimal High Rise Basin Mixer

| PRODUCT CODE                 | VMIN22BK                                                          |
|------------------------------|-------------------------------------------------------------------|
| COLOUR/FINISHES              | Matte Black<br>Chrome<br>Brushed Stainless<br>Brushed Brass (PVD) |
| FEATURES                     | Lead-free 304 Stainless Steel Construction                        |
| SPOUT HEIGHT                 | 250mm                                                             |
| PRESSURE TYPE                | Mains Pressure only                                               |
| MINIMUM PRESSURE             | 150kPa                                                            |
| MAXIMUM PRESSURE             | 500kPa (As per NZ Building Code AS/NZ<br>3500.1)                  |
| WELS RATING - MAINS PRESSURE | 4 Star (6.5L/min)                                                 |
| MAXIMUM TEMPERATURE          | 65°C                                                              |
| PLUMBING CONNECTION          | 15mm                                                              |