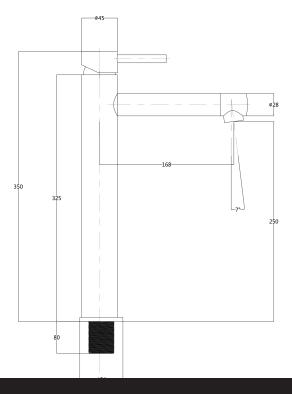

## EcoMinimal High Rise Basin Mixer

| PRODUCT CODE                 | VMIN22CH                                                 |
|------------------------------|----------------------------------------------------------|
| COLOUR/FINISHES              | Chrome Matte Black Brushed Stainless Brushed Brass (PVD) |
| FEATURES                     | Lead-free 304 Stainless Steel Construction               |
| SPOUT HEIGHT                 | 250mm                                                    |
| PRESSURE TYPE                | Mains Pressure only                                      |
| MINIMUM PRESSURE             | 150kPa                                                   |
| MAXIMUM PRESSURE             | 500kPa (As per NZ Building Code AS/NZ<br>3500.1)         |
| WELS RATING - MAINS PRESSURE | 4 Star (6.5L/min)                                        |
| MAXIMUM TEMPERATURE          | 65°C                                                     |
| PLUMBING CONNECTION          | 15mm                                                     |
|                              |                                                          |