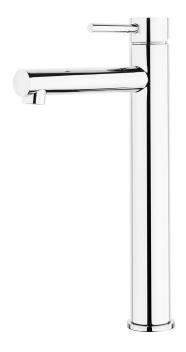

## EcoMinimal High Rise Basin Mixer

| PRODUCT CODE                 | VMIN22CH                                                 |
|------------------------------|----------------------------------------------------------|
| COLOUR/FINISHES              | Chrome Matte Black Brushed Stainless Brushed Brass (PVD) |
| FEATURES                     | Lead-free 304 Stainless Steel Construction               |
| SPOUT HEIGHT                 | 250mm                                                    |
| PRESSURE TYPE                | Mains Pressure only                                      |
| MINIMUM PRESSURE             | 150kPa                                                   |
| MAXIMUM PRESSURE             | 500kPa (As per NZ Building Code AS/NZ<br>3500.1)         |
| WELS RATING - MAINS PRESSURE | 4 Star (6.5L/min)                                        |
| MAXIMUM TEMPERATURE          | 65°C                                                     |
| PLUMBING CONNECTION          | 15mm                                                     |
|                              |                                                          |