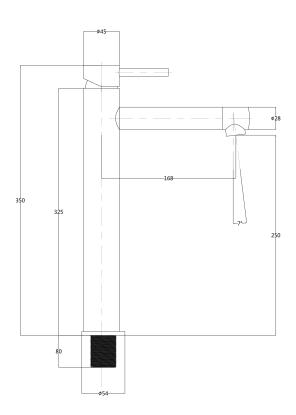

## EcoMinimal High Rise Basin Mixer

| PRODUCT CODE                 | VMIN22SS                                                        |
|------------------------------|-----------------------------------------------------------------|
| COLOUR/FINISHES              | <b>Brushed Stainless</b> Chrome Matte Black Brushed Brass (PVD) |
| FEATURES                     | Lead-free 304 Stainless Steel Construction                      |
| SPOUT HEIGHT                 | 250mm                                                           |
| PRESSURE TYPE                | Mains Pressure only                                             |
| MINIMUM PRESSURE             | 150kPa                                                          |
| MAXIMUM PRESSURE             | 500kPa (As per NZ Building Code AS/NZ 3500.1)                   |
| WELS RATING - MAINS PRESSURE | 4 Star (6.5L/min)                                               |
| MAXIMUM TEMPERATURE          | 65°C                                                            |
| PLUMBING CONNECTION          | 15mm                                                            |

Specifications and dimensions correct at time of publication however are subject to change without notice. Please refer to physical product prior to installation.

Installation instructions for this product are available from the product page on vodaplumbingware.co.nz