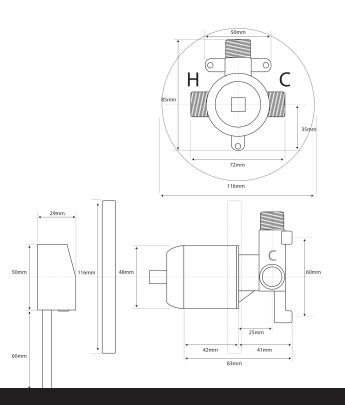

## **EcoMinimal Shower Mixer**

| PRODUCT CODE        | VMIN30BK                                                             |
|---------------------|----------------------------------------------------------------------|
| COLOUR/FINISHES     | Matte Black<br>Chrome<br>Brushed Nickel (PVD)<br>Brushed Brass (PVD) |
| FEATURES            | DR Brass Mixer Body                                                  |
| FACEPLATE DIAMETER  | 116mm                                                                |
| PRESSURE TYPE       | Mains Pressure only                                                  |
| MINIMUM PRESSURE    | 150kPa                                                               |
| MAXIMUM PRESSURE    | 500kPa (As per NZ Building Code AS/NZ 3500.1)                        |
| MAXIMUM TEMPERATURE | 65°C                                                                 |
| PLUMBING CONNECTION | 15mm                                                                 |

Specifications and dimensions correct at time of publication however are subject to change without notice. Please refer to physical product prior to installation.

Installation instructions for this product are available from the product page on vodaplumbingware.co.nz