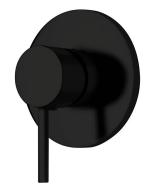

## **EcoMinimal Shower Mixer**

| PRODUCT CODE        | VMIN30BK                                                             |
|---------------------|----------------------------------------------------------------------|
| COLOUR/FINISHES     | Matte Black<br>Chrome<br>Brushed Nickel (PVD)<br>Brushed Brass (PVD) |
| FEATURES            | DR Brass Mixer Body                                                  |
| FACEPLATE DIAMETER  | 116mm                                                                |
| PRESSURE TYPE       | Mains Pressure only                                                  |
| MINIMUM PRESSURE    | 150kPa                                                               |
| MAXIMUM PRESSURE    | 500kPa (As per NZ Building Code AS/NZ 3500.1)                        |
| MAXIMUM TEMPERATURE | 65°C                                                                 |
| PLUMBING CONNECTION | 15mm                                                                 |