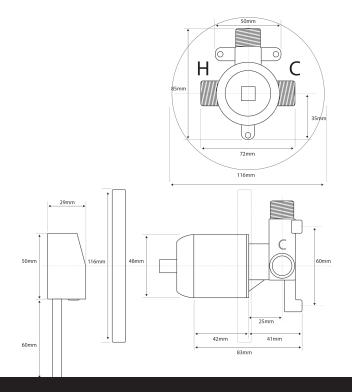

## EcoMinimal Shower Mixer

| PRODUCT CODE        | VMIN30CH                                         |
|---------------------|--------------------------------------------------|
| COLOUR/FINISHES     | <b>Chrome</b><br>Matte Black                     |
| FEATURES            | DR Brass Mixer Body                              |
| FACEPLATE DIAMETER  | 116mm                                            |
| PRESSURE TYPE       | Mains Pressure only                              |
| MINIMUM PRESSURE    | 150kPa                                           |
| MAXIMUM PRESSURE    | 500kPa (As per NZ Building Code AS/NZ<br>3500.1) |
| MAXIMUM TEMPERATURE | 65°C                                             |
| PLUMBING CONNECTION | 15mm                                             |
|                     |                                                  |